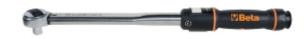

## 666N LBF.IN Click-type torque wrenches with reversible ratchets, for right-hand tightening torque accuracy: ±3% UNI EN ISO 6789

• scale increased by 60% for improved visibility and setting accuracy

torque adjusting speed increased by 40%