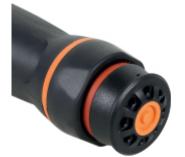

• handle and lens materials resistant to all chemical substances used in automotive sector, industry and aviation

• red colour of o-ring indicates that wrench is unlocked and torque can be adjusted

• when not in use, set torque to lowest value of torque wrench range