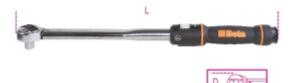

## 666N LBF.IN Click-type torque wrenches with reversible ratchets, for right-hand tightening torque accuracy: ±3% UNI EN ISO 6789

• scale increased by 60% for improved visibility and setting accuracy

torque adjusting speed increased by 40%