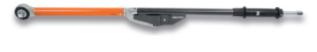

## 34" UNI EN ISO 6789

The break-back torque wrench, Beta 677, is particularly suitable for heavy-duty use at high torques. The break-back mechanism informs the user that the set torque has been reached through the bending of the wrench at the joint by approximately 20°.

Features:

677

- Accuracy: ± 4% as per UNI EN ISO 6789
- Push-through ratchet for use in both right-hand and left-hand direction
- 20° bending angle at joint, to inform user that set torque has been reached
- Wrench composed of two parts: lever with ratchet and break-back system with torque adjustment
- · Supplied with calibration certificate in accordance with UNI EN ISO 6789