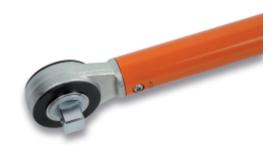

## 34" UNI EN ISO 6789

The break-back torque wrench, Beta 677, is particularly suitable for heavy-duty use at high torques. The break-back mechanism informs the user that the set torque has been reached through the bending of the wrench at the joint by approximately 20°.

Features:

677

- Accuracy: ± 4% as per UNI EN ISO 6789
- Push-through ratchet for use in both right-hand and left-hand direction
- 20° bending angle at joint, to inform user that set torque has been reached
- Wrench composed of two parts: lever with ratchet and break-back system with torque adjustment
- · Supplied with calibration certificate in accordance with UNI EN ISO 6789