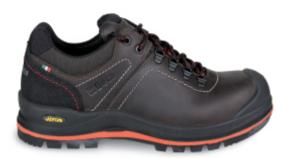

# 7293HM Greased full-grain leather shoe with high-performance VIBRAM® rubber tread Cf **S3 HRO** HI SRC S3 HRO S3 HRO

### Lightness

Greased full-grain leather, waterproof, with reinforcement polyurethane toe cap cover and anti-abrasion insert on heel area

#### Comfort

Polyurethane foam midsole of low specific weight and VIBRAM<sup>®</sup> "Ranger" rubber tread, heat resistant outsole (HRO), designed to provide unparalleled performance

Design

Fibreglass, 200 joules

#### Durability

Composite fibre, ceramic treatment

#### Safety

Black fabric bound to PE and EVA, a material which does not get deformed and regains its initial shape when the foot is taken out of the shoe. Perforated sole to offer better breathability and ABS heel insert varying in density for improved shock absorption with the ground.