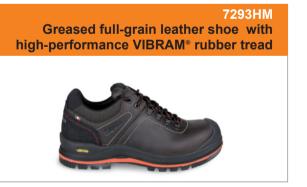

# 7293HM Greased full-grain leather shoe with high-performance VIBRAM® rubber tread Cf **S3 HRO** HI SRC S3 HRO S3 HRO

### Lightness

Greased full-grain leather, waterproof, with reinforcement polyurethane toe cap cover and anti-abrasion insert on heel area

#### Comfort

Polyurethane foam midsole of low specific weight and VIBRAM<sup>®</sup> "Ranger" rubber tread, heat resistant outsole (HRO), designed to provide unparalleled performance

Design

Fibreglass, 200 joules

#### Durability

Composite fibre, ceramic treatment

#### Safety

Black fabric bound to PE and EVA, a material which does not get deformed and regains its initial shape when the foot is taken out of the shoe. Perforated sole to offer better breathability and ABS heel insert varying in density for improved shock absorption with the ground.