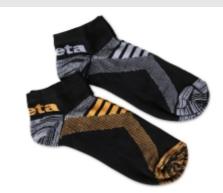

## Two pairs of sneaker socks with breathable texture inserts

One pair in black/orange colour and one pair in black/grey colour.

## Features:

- · Nylon and cotton reinforcements on toe and heel areas
- Anatomically shaped cuffs
- Elastic support at instep
- Nylon sole woven with natural bamboo fibre