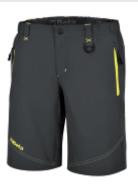

## "Work trekking" Bermuda shorts, LIGHT, made from stretch fabric, ideal for those searching for a practical, comfortable, lightweight garment.

CE

The stretch, lightweight fabric is synonymous with practical, comfortable Bermuda shorts. The addition of reinforcements on the knees and back results in an even harder-wearing garment. Outdoor-inspired design, for a touch of originality and innovation.

## UNPARALLELED COMFORT

The stretch, lightweight fabric follows every movement, thereby translating into maximum comfort.

## **DESIGN AND CONVENIENCE**

The innovative design inspired by mountain clothing is the hallmark of the "work trekking" trousers, where comfort matches simple, captivating shapes.

|           | art.       | intustan | l I |
|-----------|------------|----------|-----|
| 076110000 | 7611G XS   | XS       | 46  |
| 076110001 | 7611G S    | S        | 48  |
| 076110002 | 7611G M    | M        | 50  |
| 076110003 | 7611G L    | L        | 52  |
| 076110004 | 7611G XL   | XL       | 54  |
| 076110005 | 7611G XXL  | XXL      | 56  |
| 076110006 | 7611G XXXL | XXXL     | 58  |