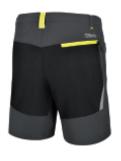

## "Work trekking" Bermuda shorts, LIGHT, made from stretch fabric, ideal for those searching for a practical, comfortable, lightweight garment.

CE

The stretch, lightweight fabric is synonymous with practical, comfortable Bermuda shorts. The addition of reinforcements on the knees and back results in an even harder-wearing garment. Outdoor-inspired design, for a touch of originality and innovation.

## STRENGTH AND DURABILITY

The addition of highly resistant stretch fabric results in even harder-wearing and more durable trousers.

## **DESIGN AND CONVENIENCE**

The innovative design inspired by mountain clothing is the hallmark of the "work trekking" trousers, where comfort matches simple, captivating shapes.

|           | art.       | intustan | l I |
|-----------|------------|----------|-----|
| 076110000 | 7611G XS   | XS       | 46  |
| 076110001 | 7611G S    | S        | 48  |
| 076110002 | 7611G M    | M        | 50  |
| 076110003 | 7611G L    | L        | 52  |
| 076110004 | 7611G XL   | XL       | 54  |
| 076110005 | 7611G XXL  | XXL      | 56  |
| 076110006 | 7611G XXXL | XXXL     | 58  |