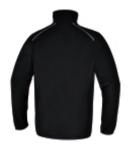

## Short-zipped microfleece sweater

This microfleece sweater combines a simple style with comfort and convenience.

## SIMPLE, ESSENTIAL LINES

The black colour and the reflex details result in a simple style, allowing this sweater to match any garment of Beta's range.

## COMFORT AND PROTECTION

The extremely lightweight fleece fabric results in a remarkably comfortable and slim garment for work, without compromising cold protection.

|           | art.  |      |
|-----------|-------|------|
| 076360501 | 7636N | S    |
| 076360502 | 7636N | M    |
| 076360503 | 7636N | L    |
| 076360504 | 7636N | XL   |
| 076360505 | 7636N | XXL  |
| 076360506 | 7636N | XXXL |
| 076360500 | 7636N | XS   |