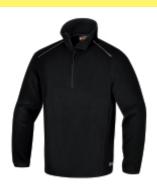

## Short-zipped microfleece sweater

This microfleece sweater combines a simple style with comfort and convenience.

## SIMPLE, ESSENTIAL LINES

The black colour and the reflex details result in a simple style, allowing this sweater to match any garment of Beta's range.

## COMFORT AND PROTECTION

The extremely lightweight fleece fabric results in a remarkably comfortable and slim garment for work, without compromising cold protection.

|           | art.  |      |
|-----------|-------|------|
| 076360501 | 7636N | S    |
| 076360502 | 7636N | M    |
| 076360503 | 7636N | L    |
| 076360504 | 7636N | XL   |
| 076360505 | 7636N | XXL  |
| 076360506 | 7636N | XXXL |
| 076360500 | 7636N | XS   |