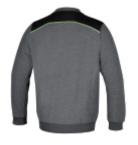

## Crew-neck sweatshirt with black inserts on shoulders and fluorescent green detail

Beta's crew-neck sweatshirt is the perfect combination between comfort and a modern look.

## COMFORT

The soft, warm fabric ensures unique comfort during work. The stretch ribbed neck, cuffs and bottom result in an even more practical and functional garment.

## MODERN I OOK

The fluorescent details as well as the coloured seams and the reflex inserts provide a touch of uniqueness and style.

| <u> </u>  | art.  |      |
|-----------|-------|------|
| 076420000 | 7642G | XS   |
| 076420001 | 7642G | S    |
| 076420002 | 7642G | M    |
| 076420003 | 7642G | L    |
| 076420004 | 7642G | XL   |
| 076420005 | 7642G | XXL  |
| 076420006 | 7642G | XXXL |