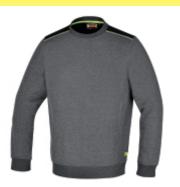

## Crew-neck sweatshirt with black inserts on shoulders and fluorescent green detail

Beta's crew-neck sweatshirt is the perfect combination between comfort and a modern look.

## COMFORT

The soft, warm fabric ensures unique comfort during work. The stretch ribbed neck, cuffs and bottom result in an even more practical and functional garment.

## MODERN I OOK

The fluorescent details as well as the coloured seams and the reflex inserts provide a touch of uniqueness and style.

| <u> </u>  | art.  |      |
|-----------|-------|------|
| 076420000 | 7642G | XS   |
| 076420001 | 7642G | S    |
| 076420002 | 7642G | M    |
| 076420003 | 7642G | L    |
| 076420004 | 7642G | XL   |
| 076420005 | 7642G | XXL  |
| 076420006 | 7642G | XXXL |