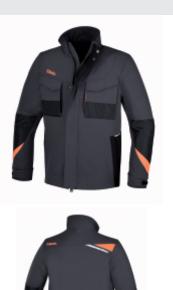

# Stretch work jacket

### CE

The 4 WAY STRETCH fabric and abrasion-resistant reinforcements result in an extremely comfortable and hard-wearing jacket.

#### DESIGN AND CONVENIENCE

The modern, innovative shape and multipocket design are the common thread throughout the TOP LINE. A perfect combination of comfort, convenience and aesthetic appeal.

|           | art.       |      |
|-----------|------------|------|
| 076530000 | 7653G XS   | XS   |
| 076530001 | 7653G S    | S    |
| 076530002 | 7653G M    | М    |
| 076530003 | 7653G L    | L    |
| 076530004 | 7653G XL   | XL   |
| 076530005 | 7653G XXL  | XXL  |
| 076530006 | 7653G XXXL | XXXL |