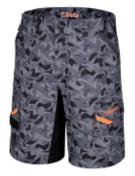

## 7815CM

## work Bermuda shorts, multipocket style, hard-wearing, comfortable and practical, with unique camouflage design.

## CE

STRENGTH

The polyester and cotton fabric is synonymous with hard-wearing trousers.

COMFORT AND CONVENIENCE

The addition of stretch inserts in inside legs and on the back results in remarkably comfortable trousers.

Accurate details and addition of pockets, ensuring unique convenience for the

|           | art.        | [uduului] | ІТ |
|-----------|-------------|-----------|----|
| 078150300 | 7815CM XS   | XS        | 46 |
| 078150301 | 7815CM S    | S         | 48 |
| 078150302 | 7815CM M    | М         | 50 |
| 078150303 | 7815CM L    | L         | 52 |
| 078150304 | 7815CM XL   | XL        | 54 |
| 078150305 | 7815CM XXL  | 2XL       | 56 |
| 078150306 | 7815CM XXXL | 3XL       | 58 |