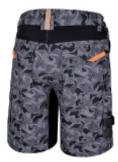

## 7815CM

## work Bermuda shorts, multipocket style, hard-wearing, comfortable and practical, with unique camouflage design.

## CE

STRENGTH

The polyester and cotton fabric is synonymous with hard-wearing trousers.

COMFORT AND CONVENIENCE

The addition of stretch inserts in inside legs and on the back results in remarkably comfortable trousers.

Accurate details and addition of pockets, ensuring unique convenience for the

|           | art.        | [uduului] | ІТ |
|-----------|-------------|-----------|----|
| 078150300 | 7815CM XS   | XS        | 46 |
| 078150301 | 7815CM S    | S         | 48 |
| 078150302 | 7815CM M    | М         | 50 |
| 078150303 | 7815CM L    | L         | 52 |
| 078150304 | 7815CM XL   | XL        | 54 |
| 078150305 | 7815CM XXL  | 2XL       | 56 |
| 078150306 | 7815CM XXXL | 3XL       | 58 |