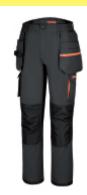

## Hard-wearing, comfortable, practical work trousers, multipocket style, with detachable flying pockets at waist

ce EN ISO 13688:2013

## CONVENIENCE

Trousers designed to provide unique convenience, based on the 14 pockets. The accurate details, detachable pockets at waist and ruler pockets ensure unique convenience, even for the most demanding workers.

## STRENGTH

The polyester and cotton fabric is synonymous with hard-wearing trousers. The addition of anti-abrasion inserts on the knees and leg bottoms translates into further increased strength.

## COMFORT

The addition of stretch inserts in inside legs and on the back results in remarkably comfortable trousers.

|           | art.  |      |    |
|-----------|-------|------|----|
| 078190000 | 7819G | XS   | 46 |
| 078190001 | 7819G | S    | 48 |
| 078190002 | 7819G | M    | 50 |
| 078190003 | 7819G | L    | 52 |
| 078190004 | 7819G | XL   | 54 |
| 078190005 | 7819G | XXL  | 56 |
| 078190006 | 7819G | XXXL | 58 |