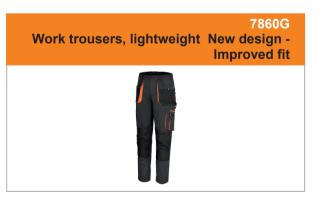

7860G

## Work trousers, lightweight New design - Improved fit

€€

Descrizione

Referenze