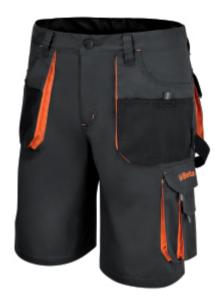

7861G

## Work Bermuda shorts, lightweight New Design - Improved fit

€

## Composition

T/C twill, 65% polyester, 35% cotton, 180 g/m2

- Inserts made of "Oxford" polyester/PU, 220 g/m2
- Metal zip closure
- Two deep front pockets with small tool inserts with strap closure
- Large left-leg pocket with strap closure, mobile phone pocket and badge insert
- · Large rear pockets with "Oxford" reinforcement and strap closure
- Ruler pocket and hammer loop

## Colour

Grey

XS, S, M, L, XL, XXL, XXXL, XXXL, 5XL 46, 48, 50, 52, 54, 56, 58, 60, 62

|           | art.        | and and a second s | 1  |
|-----------|-------------|------------------------------------------------------------------------------------------------------------------------------------------------------------------------------------------------------------------------------------------------------------------------------------------------------------------------------------------------------------------------------------------------------------------------------------------------------------------------------------------------------------------------------------------------------------------------------------------------------------------------------------------------------------------------------------------------------|----|
| 078610800 | 7861G XS    | XS                                                                                                                                                                                                                                                                                                                                                                                                                                                                                                                                                                                                                                                                                                   | 46 |
| 078610801 | 7861G S     | S                                                                                                                                                                                                                                                                                                                                                                                                                                                                                                                                                                                                                                                                                                    | 48 |
| 078610802 | 7861G M     | М                                                                                                                                                                                                                                                                                                                                                                                                                                                                                                                                                                                                                                                                                                    | 50 |
| 078610803 | 7861G L     | L                                                                                                                                                                                                                                                                                                                                                                                                                                                                                                                                                                                                                                                                                                    | 52 |
| 078610804 | 7861G XL    | XL                                                                                                                                                                                                                                                                                                                                                                                                                                                                                                                                                                                                                                                                                                   | 54 |
| 078610805 | 7861G XXL   | XXL                                                                                                                                                                                                                                                                                                                                                                                                                                                                                                                                                                                                                                                                                                  | 56 |
| 078610806 | 7861G XXXL  | XXXL                                                                                                                                                                                                                                                                                                                                                                                                                                                                                                                                                                                                                                                                                                 | 58 |
| 078610807 | 7861G XXXXL | XXXXL                                                                                                                                                                                                                                                                                                                                                                                                                                                                                                                                                                                                                                                                                                | 60 |
| 078610808 | 7861G 5XL   | 5XL                                                                                                                                                                                                                                                                                                                                                                                                                                                                                                                                                                                                                                                                                                  | 62 |