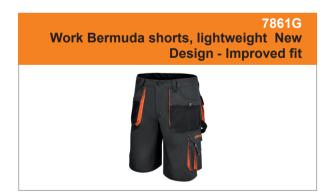

7861G

## Work Bermuda shorts, lightweight New Design - Improved fit

€

## Composition

T/C twill, 65% polyester, 35% cotton, 180 g/m2

- Inserts made of "Oxford" polyester/PU, 220 g/m2
- Metal zip closure
- Two deep front pockets with small tool inserts with strap closure
- Large left-leg pocket with strap closure, mobile phone pocket and badge insert
- · Large rear pockets with "Oxford" reinforcement and strap closure
- Ruler pocket and hammer loop

## Colour

Grey

XS, S, M, L, XL, XXL, XXXL, XXXL, 5XL 46, 48, 50, 52, 54, 56, 58, 60, 62

|           | art.        | and and a second s | 1  |
|-----------|-------------|------------------------------------------------------------------------------------------------------------------------------------------------------------------------------------------------------------------------------------------------------------------------------------------------------------------------------------------------------------------------------------------------------------------------------------------------------------------------------------------------------------------------------------------------------------------------------------------------------------------------------------------------------------------------------------------------------|----|
| 078610800 | 7861G XS    | XS                                                                                                                                                                                                                                                                                                                                                                                                                                                                                                                                                                                                                                                                                                   | 46 |
| 078610801 | 7861G S     | S                                                                                                                                                                                                                                                                                                                                                                                                                                                                                                                                                                                                                                                                                                    | 48 |
| 078610802 | 7861G M     | М                                                                                                                                                                                                                                                                                                                                                                                                                                                                                                                                                                                                                                                                                                    | 50 |
| 078610803 | 7861G L     | L                                                                                                                                                                                                                                                                                                                                                                                                                                                                                                                                                                                                                                                                                                    | 52 |
| 078610804 | 7861G XL    | XL                                                                                                                                                                                                                                                                                                                                                                                                                                                                                                                                                                                                                                                                                                   | 54 |
| 078610805 | 7861G XXL   | XXL                                                                                                                                                                                                                                                                                                                                                                                                                                                                                                                                                                                                                                                                                                  | 56 |
| 078610806 | 7861G XXXL  | XXXL                                                                                                                                                                                                                                                                                                                                                                                                                                                                                                                                                                                                                                                                                                 | 58 |
| 078610807 | 7861G XXXXL | XXXXL                                                                                                                                                                                                                                                                                                                                                                                                                                                                                                                                                                                                                                                                                                | 60 |
| 078610808 | 7861G 5XL   | 5XL                                                                                                                                                                                                                                                                                                                                                                                                                                                                                                                                                                                                                                                                                                  | 62 |