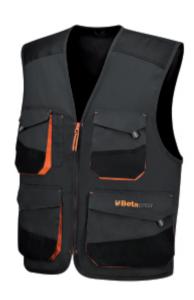

# Sleeveless work jacket, lightweight New design - Improved fit

C€

#### Composition

T/C twill, 65% polyester, 35% cotton, 180 g/m2

- Anti-abrasion inserts made of "Oxford" polyester/PU, 220 g/m2
- Chest pockets with strap closure, pen pocket and badge insert
- Large waist pockets with strap closure

## Colour

Grey

XS, S, M, L, XL, XXL, XXXL, XXXXL, 5XL