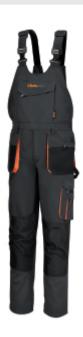

# Work bib and brace overalls New design - Improved fit

CE

Descrizione

#### Design

- Inserts and knee pads made of "Oxford" polyester/PU, 220 g/m2
- Metal zip closure
- · Adjustable stretch shoulder straps, with quick-release snap hooks made of plastic
- Stretch waistband
- Large chest pocket with strap closure
- Two deep front pockets with small tool inserts with strap closure
- Large left-side pocket with strap closure, mobile phone pocket and badge insert
- · Large rear pockets with "Oxford" reinforcement and strap closure
- Ruler pocket and hammer loop
- Knee pad pockets

## Colour

Grey

XS, S, M, L, XL, 2XL, 3XL, 4XL 46, 48, 50, 52, 54, 56, 58, 60