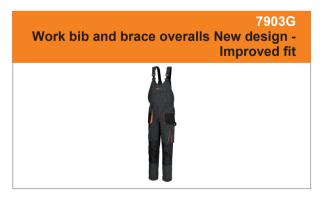

| 50 |
| 079030803  | 7903G L     | L                                                                                                              | 52 |
| 079030804  | 7903G XL    | XL                                                                                                             | 54 |
| 079030805  | 7903G XXL   | 2XL                                                                                                            | 56 |
| 079030806  | 7903G XXXL  | 3XL                                                                                                            | 58 |
| 079030807  | 7903G XXXXL | 4XL                                                                                                            | 60 |



www.beta-tools.com