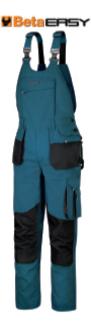

# Work bib and brace overalls

www.beta-tools.com

7903P

Œ

Descrizione

## Composition

T/C canvas, 65% polyester, 35% cotton, 260 g/m2

### Design

- Inserts and knee pads made of "Oxford" polyester/PU, 220 g/m2
- Metal zip closure
- · Adjustable stretch shoulder straps, with quick-release snap hooks made of plastic
- Stretch waistband
- Large chest pocket with strap closure
- Two deep front pockets with small tool inserts with strap closure
- · Large left-side pocket with strap closure, mobile phone pocket and badge insert
- · Large rear pockets with "Oxford" reinforcement and strap closure
- Ruler pocket and hammer loop
- Knee pad pockets

# Colour

Petrol blue

XS, S, M, L, XL, 2XL, 3XL, 4XL 46, 48, 50, 52, 54, 56, 58, 60