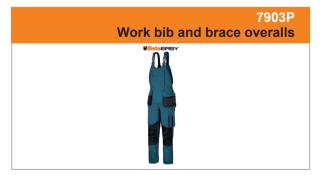

# Work bib and brace overalls

www.beta-tools.com

7903P

Œ

Descrizione

## Composition

T/C canvas, 65% polyester, 35% cotton, 260 g/m2

### Design

- Inserts and knee pads made of "Oxford" polyester/PU, 220 g/m2
- Metal zip closure
- · Adjustable stretch shoulder straps, with quick-release snap hooks made of plastic
- Stretch waistband
- Large chest pocket with strap closure
- Two deep front pockets with small tool inserts with strap closure
- · Large left-side pocket with strap closure, mobile phone pocket and badge insert
- · Large rear pockets with "Oxford" reinforcement and strap closure
- Ruler pocket and hammer loop
- Knee pad pockets

# Colour

Petrol blue

XS, S, M, L, XL, 2XL, 3XL, 4XL 46, 48, 50, 52, 54, 56, 58, 60