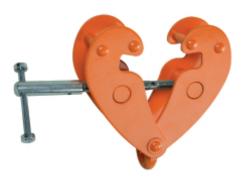

## CE

Can be easily mounted on a structural beam, which creates a reliable anchor point for manual lifting equipment. The central adjusting screw enables secure fixing according to the beam dimensions and can be locked by means of a dowel.

If the clamp is fixed correctly, it ensures high stability.

Technical data:

- Safety factor: 4
- Identification tag

Available certificates:

- Manufacturer's Certificate
- CE Declaration of Conformity
- Test report UNI EN10204 type 2.2
- Technical product specifications