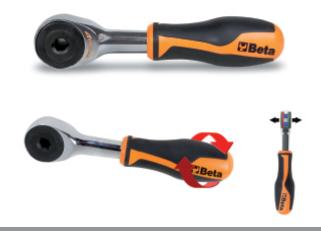

## Bit ratchet with rotating handle

## ❹

- Bit fits both sides, for screwing or unscrewingBi-material handle

Rotating the handle clockwise and anticlockwise will make the bit turn quickly

| 0870                                                                                                                                                                                                                                                                                                                                                                                                                                                                                                                                                                                                                                                                                                                                                                                                                                                                                                                                                                                                                                                                                                                                                                                                                                                                                                                                                                                                                                                                                                                                                                                                                                                                                                                                                                                                                                                                                                                                                                                                                                                                                                                           |         | L   |     |
|--------------------------------------------------------------------------------------------------------------------------------------------------------------------------------------------------------------------------------------------------------------------------------------------------------------------------------------------------------------------------------------------------------------------------------------------------------------------------------------------------------------------------------------------------------------------------------------------------------------------------------------------------------------------------------------------------------------------------------------------------------------------------------------------------------------------------------------------------------------------------------------------------------------------------------------------------------------------------------------------------------------------------------------------------------------------------------------------------------------------------------------------------------------------------------------------------------------------------------------------------------------------------------------------------------------------------------------------------------------------------------------------------------------------------------------------------------------------------------------------------------------------------------------------------------------------------------------------------------------------------------------------------------------------------------------------------------------------------------------------------------------------------------------------------------------------------------------------------------------------------------------------------------------------------------------------------------------------------------------------------------------------------------------------------------------------------------------------------------------------------------|---------|-----|-----|
| and a second sec | art.    | mm  | 0   |
| 008609884                                                                                                                                                                                                                                                                                                                                                                                                                                                                                                                                                                                                                                                                                                                                                                                                                                                                                                                                                                                                                                                                                                                                                                                                                                                                                                                                                                                                                                                                                                                                                                                                                                                                                                                                                                                                                                                                                                                                                                                                                                                                                                                      | 860/58K | 126 | 1/4 |