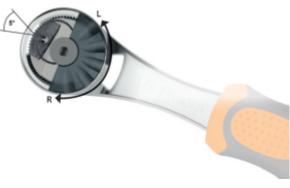

## 1/4" drive reversible ratchet, 72 tooth mechanism

The reversible 900/55Z has a new 72 teeth mechanism, developed by Beta's technical department, with 15 teeth always in grip. The workload is spread over a large number of teeth, so as to reduce the wear of each single tooth and guarantee a longer working life. The 72 teeth also guarantee a pick-up angle of only 5° and a very compact head perfectly at ease even in the tightest of spaces.

## Features:

- 15 teeth in contact with gear at all times: increased sturdiness
- 5° take-up angle: increased rapidity