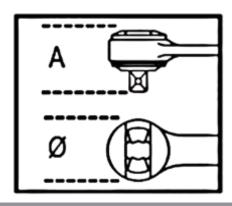

## New design.

| TI I      | art.    | L<br>mm | Ø<br>mm | A<br>mm | •   | å  |
|-----------|---------|---------|---------|---------|-----|----|
| 009000882 | 900/55Z | 126     | 25      | 23      | 1/4 | 95 |