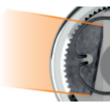

## 1/4" drive reversible ratchet, 72 tooth mechanism

The reversible 900/55Z has a new 72 teeth mechanism, developed by Beta's technical department, with 15 teeth always in grip. The workload is spread over a large number of teeth, so as to reduce the wear of each single tooth and guarantee a longer working life. The 72 teeth also guarantee a pick-up angle of only 5° and a very compact head perfectly at ease even in the tightest of spaces.

## Features:

- 15 teeth in contact with gear at all times: increased sturdiness
- 5° take-up angle: increased rapidity