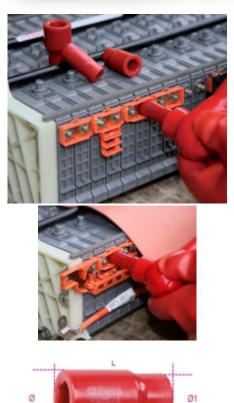

## 3/8"

EN 60900

Features:

Specially designed for batteries of hybrid and electric cars
Insulated and insulating, to protect both the operator and the vehicle
For use with torque wrench

|           | art.       | e<br>mm | Ø<br>mm | L<br>mm | Ø1<br>mm | A<br>mm | Nm<br>max |
|-----------|------------|---------|---------|---------|----------|---------|-----------|
| 009140008 | 914MQ/A 8  | 8       | 17,5    | 45      | 20       | 23      | 6         |
| 009140010 | 914MQ/A 10 | 10      | 20,5    | 45      | 20       | 23      | 9         |
| 009140013 | 914MQ/A 13 | 13      | 24      | 45      | 20       | 23      | 20        |
| 009140017 | 914MQ/A 17 | 17      | 30      | 45      | 22       | 23      | 30        |