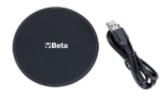

## 9549BRW

Convenient, compact wireless charging base, for all devices supporting wireless charging.

## CE

Compact, slim and convenient, it provides a ready-to-use charging base. The Quick Charger function always ensures maximum charging performance.

g

## CONVENIENCE

Based on its compact dimensions, this charging base stands out as versatile and convenient, and can be placed everywhere.

## STATE-OF-THE-ART TECHNOLOGY

The wireless charging base supports the Quick Charger function, with a maximum power of 10W, which makes it possible to significantly reduce charging time and increase efficiency.