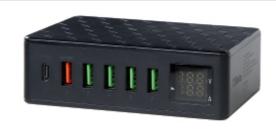

## COMPACT AND FUNCTIONAL

Based on its small dimensions, it provides a convenient fixed charging base with its 6 charging ports.

## STATE-OF-THE-ART TECHNOLOGY

- Compatible with several quick charging protocols: QC2.0/3.0
- LED screen for checking total wattage, port number and current intensity
- Separate ON/OFF switch, so the device is never disconnected from the mains socket
- Maximum absorbed power: 65 W