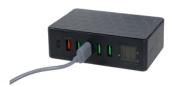

## Multi-port charging base, 6 USB ports, for multiple charging.

CE

Modern, compact and functional, for charging up to a maximum power of 65 W.

## COMPACT AND FUNCTIONAL

Based on its small dimensions, it provides a convenient fixed charging base with its 6 charging ports.