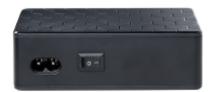

## STATE-OF-THE-ART TECHNOLOGY

- Compatible with several quick charging protocols: QC2.0/3.0
- LED screen for checking total wattage, port number and current intensity
- Separate ON/OFF switch, so the device is never disconnected from the mains socket
- Maximum absorbed power: 65 W