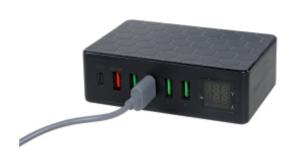

## COMPACT AND FUNCTIONAL

Based on its small dimensions, it provides a convenient fixed charging base with its 6 charging ports.

## STATE-OF-THE-ART TECHNOLOGY

- Compatible with several quick charging protocols: QC2.0/3.0
- LED screen for checking total wattage, port number and current intensity
- Separate ON/OFF switch, so the device is never disconnected from the mains socket
- Maximum absorbed power: 65 W