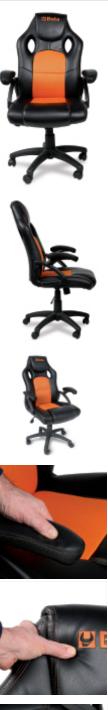

## Office armchairs, for guests

Ergonomic office chair with a sporty look, resulting from orange/black colour and captivating design.

## Specifications:

- Ergonomic back
- Covered in PU imitation leather, easy to clean
- Thick high-density sponge padding for maximized comfort
- Seat height can be adjusted by a gas lift
- Curved padded armrests
- · PU castors suitable for hard floors
- Maximum weight capacity: 120 kg