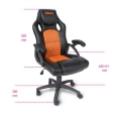

Dimensions:

Back height: 60 cm

Seat dimensions: 45 cm x 51 cm Overall chair height: 110-120 cm

Base: 28 cm (leg length) x 50-60 cm (height)

|           | art.  |
|-----------|-------|
| 095630050 | 9563G |