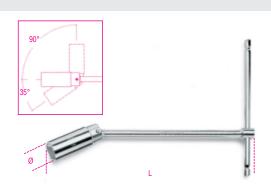

## T-handle spark plug wrenches with swivelling sockets

## ISO 11168

- Ball joint rotates 35°.
- Wrench can be used at an angle of 90° in fixed position, turning swivelling end.
- Sliding handle can be used in required position.
  Sliding handle with two catches preventing it from being accidentally pulled out.
- A retaining spring in inlet grips on spark plug hexagon.A rubber insert protects spark plug ceramic.

| ш,        | art.     | ⊜<br>mm·"     | D<br>mm | L<br>mm | ů g |
|-----------|----------|---------------|---------|---------|-----|
| 009570000 | 957 16   | 16<br>5/8     | 21,4    | 275     | 300 |
| 009570001 | 957 20,8 | 20,8<br>13/16 | 27,0    | 275     | 340 |