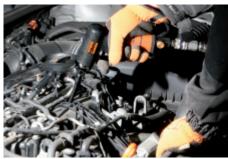

## Features

- Pneumatic extractor with adjustable torque and special sockets allow jammed glow plugs to be unscrewed, thereby minimizing damage risk
- 5 1/4" impact sockets, long series, specially designed for glow plugs: 8-9-10-11-12 mm, 2 extensions and 1 articulated joint
- 4 adjustable driving torques: 10-20-30-40 Nm
- Right-hand and left-hand adjustment

Prevents glow plugs from being broken during disassembly.

|           | art.   |                   |     |
|-----------|--------|-------------------|-----|
| 009600780 | 960KPC | 🕞 8-9-10-11-12 mm | 2,8 |