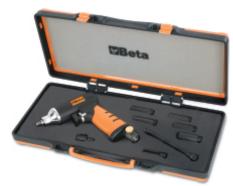

## Features

- Pneumatic extractor with adjustable torque and special sockets allow jammed glow plugs to be unscrewed, thereby minimizing damage risk
- 5 1/4" impact sockets, long series, specially designed for glow plugs: 8-9-10-11-12 mm, 2 extensions and 1 articulated joint
- 4 adjustable driving torques: 10-20-30-40 Nm
- Right-hand and left-hand adjustment

Prevents glow plugs from being broken during disassembly.

|           | art.   |                   |     |
|-----------|--------|-------------------|-----|
| 009600780 | 960KPC | 🕞 8-9-10-11-12 mm | 2,8 |