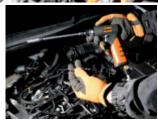

## Features

- Pneumatic extractor with adjustable torque and special sockets allow jammed glow plugs to be unscrewed, thereby minimizing damage risk
- 5 1/4" impact sockets, long series, specially designed for glow plugs: 8-9-10-11-12 mm, 2 extensions and 1 articulated joint
- 4 adjustable driving torques: 10-20-30-40 Nm
- Right-hand and left-hand adjustment

Prevents glow plugs from being broken during disassembly.

|           | art.   |                   |     |
|-----------|--------|-------------------|-----|
| 009600780 | 960KPC | 🕞 8-9-10-11-12 mm | 2,8 |