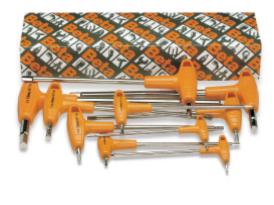

## 96TAS/S

## Set of 10 offset hexagon key wrenches with high torque handles

Features:

• The small-size handle is perfectly balanced to quickly rotate in the palm of the hand

• The ergonomic shape allows extremely high torques to be applied

• The hexagon ends have been designed to transmit the maximum possible torque to the screw

|           | art.     |                                                                                                                                       | jîn<br>g |
|-----------|----------|---------------------------------------------------------------------------------------------------------------------------------------|----------|
| 000960683 | 96T/AS10 | set of 10 offset hexagon key wrenches, with high torque handles (item<br>96T/AS)<br>3/32-7/64-1/8-9/64-5/32<br>3/16-7/32-1/4-5/16-3/8 |          |
| 000960682 | 96T/AS8  | set of 8 offset hexagon key wrenches, with high torque handles (item 96T/AS)<br>3/32-7/64-1/8-5/32-3/16-<br>1/4-5/16-3/8              |          |