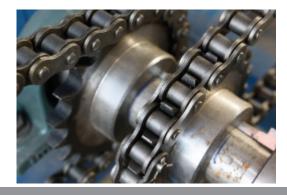

## PTFE based grease

Lubricating grease mixed with PTFE.

Particularly useful for lubricating industrial chains and mechanical movements subject to heavy stress and low rotation speeds.

Also suitable for hinges, locks, drawer slides, gates and applications on plastics and rubber.