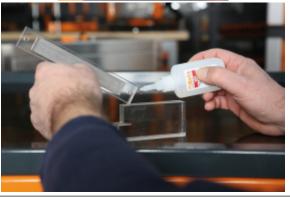

## Instant glue for structural joints

Specifications:

Based on ethyl cyanoacrylate
For adhesion of a wide range of materials, including metal, plastics, leather, wood and several other types of substrates, whether combined with each other or separate

· Bonds quickly

| Temperature (°C)<br>Viscosity (mPa.s) 25 °C |               | <b>-55/+82</b><br>80-120 |    |
|---------------------------------------------|---------------|--------------------------|----|
|                                             | art.          |                          | g  |
| 098510002                                   | 9851 20 (1-2) | bottle                   | 20 |
| 098510005                                   | 9851 50 (1-2) | bottle                   | 50 |
| 098510500                                   | 9851 T5 (1-2) | tube                     | 5  |
| 098512002                                   | 9851 20 (3)   |                          | 20 |
| 098512005                                   | 9851 50 (3)   |                          | 50 |
| 098512500                                   | 9851 T5 (3)   |                          | 5  |