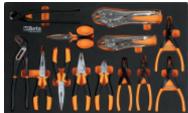

**BW 2400S XL9/E-XL** 

Mobile roller cab with 9 drawers, with anti-tilt system, long model, with assortment of 487 tools

- 9 drawers (882x367 mm), with ball bearing slides: 8 drawers, 70 mm high
- 1 drawer, 140 mm high.
- Sturdy ABS worktop, with 6 tote-trays
- Study nylon front, with built-in label holder
- Drawer bases protected by foamed rubber mats
- Four castors Ø 125 mm:
- 2 fixed and 2 steering (one with brake)
- Front centralized safety lock
- Static load capacity: 1000 kg
- · Built-in side bottle holder

| ₩,        | art.     |
|-----------|----------|
| 024006251 | BW 2400S |
| 024006252 | BW 2400S |
| 024006253 | BW 2400S |