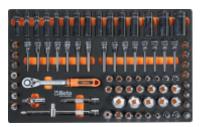

**BW 2400S XL9/E-XL** 

Mobile roller cab with 9 drawers, with anti-tilt system, long model, with assortment of 487 tools

- 9 drawers (882x367 mm), with ball bearing slides: 8 drawers, 70 mm high
- 1 drawer, 140 mm high.
- Sturdy ABS worktop, with 6 tote-trays
- Study nylon front, with built-in label holder
- Drawer bases protected by foamed rubber mats
- Four castors Ø 125 mm:
- 2 fixed and 2 steering (one with brake)
- Front centralized safety lock
- Static load capacity: 1000 kg
- · Built-in side bottle holder

| ₩,        | art.     |
|-----------|----------|
| 024006251 | BW 2400S |
| 024006252 | BW 2400S |
| 024006253 | BW 2400S |