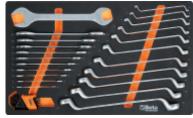

**BW 2400S XL9/E-XL** 

Mobile roller cab with 9 drawers, with anti-tilt system, long model, with assortment of 487 tools

- 9 drawers (882x367 mm), with ball bearing slides: 8 drawers, 70 mm high
- 1 drawer, 140 mm high.
- Sturdy ABS worktop, with 6 tote-trays
- Study nylon front, with built-in label holder
- Drawer bases protected by foamed rubber mats
- Four castors Ø 125 mm:
- 2 fixed and 2 steering (one with brake)
- Front centralized safety lock
- Static load capacity: 1000 kg
- · Built-in side bottle holder

| ₩,        | art.     |
|-----------|----------|
| 024006251 | BW 2400S |
| 024006252 | BW 2400S |
| 024006253 | BW 2400S |