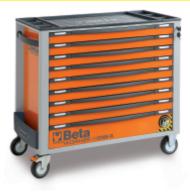

**BW 2400S XL9/E-XL** 

Mobile roller cab with 9 drawers, with anti-tilt system, long model, with assortment of 487 tools

- 9 drawers (882x367 mm), with ball bearing slides: 8 drawers, 70 mm high
- 1 drawer, 140 mm high.
- Sturdy ABS worktop, with 6 tote-trays
- Study nylon front, with built-in label holder
- Drawer bases protected by foamed rubber mats
- Four castors Ø 125 mm:
- 2 fixed and 2 steering (one with brake)
- Front centralized safety lock
- Static load capacity: 1000 kg
- · Built-in side bottle holder