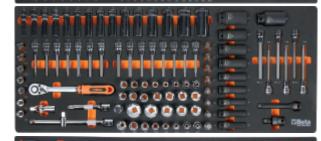

**BW 2400S** XL9/E-XXL Mobile roller cab with 9 drawers, with anti-tilt system, long model, with assortment of 716 tools

- 9 drawers (882x367 mm), with ball bearing slides: 8 drawers, 70 mm high 1 drawer, 140 mm high.
- Sturdy ABS worktop, with 6 tote-trays
- Study nylon front, with built-in label holderDrawer bases protected
- by foamed rubber mats
- Four castors Ø 125 mm:
- 2 fixed and 2 steering (one with brake)
  Front centralized safety lock
- Static load capacity: 1000 kg
- Built-in side bottle holder