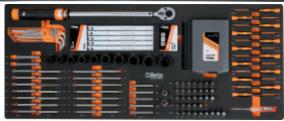

**BW 2400S** XL9/E-XXL Mobile roller cab with 9 drawers, with anti-tilt system, long model, with assortment of 716 tools

- 9 drawers (882x367 mm), with ball bearing slides: 8 drawers, 70 mm high 1 drawer, 140 mm high.
- Sturdy ABS worktop, with 6 tote-trays
- Study nylon front, with built-in label holderDrawer bases protected
- by foamed rubber mats
- Four castors Ø 125 mm:
- 2 fixed and 2 steering (one with brake)
  Front centralized safety lock
- Static load capacity: 1000 kg
- Built-in side bottle holder