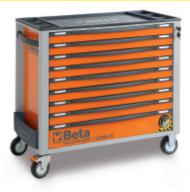

**BW 2400S** XL9/E-XXL Mobile roller cab with 9 drawers, with anti-tilt system, long model, with assortment of 716 tools

- 9 drawers (882x367 mm), with ball bearing slides: 8 drawers, 70 mm high 1 drawer, 140 mm high.
- Sturdy ABS worktop, with 6 tote-trays
- Study nylon front, with built-in label holderDrawer bases protected
- by foamed rubber mats
- Four castors Ø 125 mm:
- 2 fixed and 2 steering (one with brake)
  Front centralized safety lock
- Static load capacity: 1000 kg
- Built-in side bottle holder