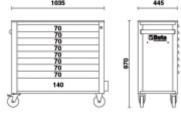

**BW 2400S** XL9/E-XXL Mobile roller cab with 9 drawers, with anti-tilt system, long model, with assortment of 716 tools

- 9 drawers (882x367 mm), with ball bearing slides: 8 drawers, 70 mm high 1 drawer, 140 mm high.
- Sturdy ABS worktop, with 6 tote-trays
- Study nylon front, with built-in label holderDrawer bases protected
- by foamed rubber mats
- Four castors Ø 125 mm:
- 2 fixed and 2 steering (one with brake)
  Front centralized safety lock
- Static load capacity: 1000 kg
- Built-in side bottle holder