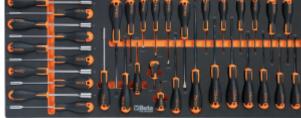

**BW 2400S** XL9/E-XXL Mobile roller cab with 9 drawers, with anti-tilt system, long model, with assortment of 716 tools

- 9 drawers (882x367 mm), with ball bearing slides: 8 drawers, 70 mm high 1 drawer, 140 mm high.
- Sturdy ABS worktop, with 6 tote-trays
- Study nylon front, with built-in label holderDrawer bases protected
- by foamed rubber mats
- Four castors Ø 125 mm:
- 2 fixed and 2 steering (one with brake)
  Front centralized safety lock
- Static load capacity: 1000 kg
- Built-in side bottle holder