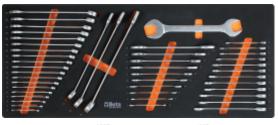

**BW 2400S** XL9/E-XXL Mobile roller cab with 9 drawers, with anti-tilt system, long model, with assortment of 716 tools

- 9 drawers (882x367 mm), with ball bearing slides: 8 drawers, 70 mm high 1 drawer, 140 mm high.
- Sturdy ABS worktop, with 6 tote-trays
- Study nylon front, with built-in label holderDrawer bases protected
- by foamed rubber mats
- Four castors Ø 125 mm:
- 2 fixed and 2 steering (one with brake)
  Front centralized safety lock
- Static load capacity: 1000 kg
- Built-in side bottle holder