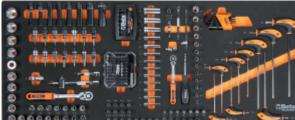

**BW 2400S** XL9/E-XXL Mobile roller cab with 9 drawers, with anti-tilt system, long model, with assortment of 716 tools

- 9 drawers (882x367 mm), with ball bearing slides: 8 drawers, 70 mm high 1 drawer, 140 mm high.
- Sturdy ABS worktop, with 6 tote-trays
- Study nylon front, with built-in label holderDrawer bases protected
- by foamed rubber mats
- Four castors Ø 125 mm:
- 2 fixed and 2 steering (one with brake)
  Front centralized safety lock
- Static load capacity: 1000 kg
- Built-in side bottle holder