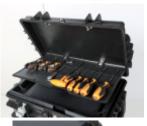

## Tool trolley, made of polypropylene, with 4 drawers

- Injection polypropylene frame for increased shock resistance.
- Lid-protected front accommodates 4 pull-out drawers (470x255):
- 1 drawer 30 mm high
- 2 drawers 60 mm high
- 1 drawer 90 mm high
- Front centralised lock allows top and front lids to be closed simultaneously.
- Two side handles
- 4 sturdy rear castors
- Removable top tray
- Tool panel built into lid
- 3 tote-trays included
- Nameplate
- Can be closed with TSA lock

## 🚍 585x390x457 mm - 🏜 14,5 Kg

|           | art.     |                |
|-----------|----------|----------------|
| 021140000 | C14      |                |
| 021141011 | 2114VU/M | (C14+5914VU/M) |