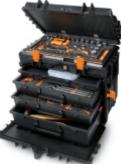

## Tool trolley, made of polypropylene, with 4 drawers

- Injection polypropylene frame for increased shock resistance.
- Lid-protected front accommodates 4 pull-out drawers (470x255):
- 1 drawer 30 mm high
- 2 drawers 60 mm high
- 1 drawer 90 mm high
- Front centralised lock allows top and front lids to be closed simultaneously.
- Two side handles
- 4 sturdy rear castors
- Removable top tray
- Tool panel built into lid
- 3 tote-trays included
- Nameplate
- Can be closed with TSA lock

## 🚍 585x390x457 mm - 🏜 14,5 Kg

|           | art.     |                |
|-----------|----------|----------------|
| 021140000 | C14      |                |
| 021141011 | 2114VU/M | (C14+5914VU/M) |