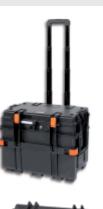

## Tool trolley, made of polypropylene, with 4 drawers

- Injection polypropylene frame for increased shock resistance.
- Lid-protected front accommodates 4 pull-out drawers (470x255):
- 1 drawer 30 mm high
- 2 drawers 60 mm high
- 1 drawer 90 mm high
- Front centralised lock allows top and front lids to be closed simultaneously.
- Two side handles
- 4 sturdy rear castors
- Removable top tray
- Tool panel built into lid
- 3 tote-trays included
- Nameplate
- Can be closed with TSA lock

## 🚍 585x390x457 mm - 🏜 14,5 Kg

|           | art.     |                |
|-----------|----------|----------------|
| 021140000 | C14      |                |
| 021141011 | 2114VU/M | (C14+5914VU/M) |