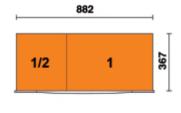

## Mobile roller cab with 7 drawers, with anti-tilt system, long model

Main features:

- 7 drawers (882x367 mm), with ball bearing slides:
- 5 drawers, 70 mm high
- 1 drawer, 140 mm high
- 1 drawer, 210 mm high
- Sturdy ABS worktop, with 6 tool traysSturdy nylon front, with integrated label holder
- Drawer bases protected by foamed rubber mats
- Four castors 125 mm in Ø:
- 2 fixed and 2 steering (one with brake)
- Front centralized safety lock
- Static load capacity: 1,000 kg
- · Integrated side bottle holder