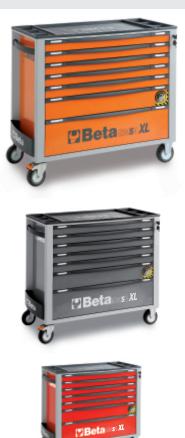

## Mobile roller cab with 7 drawers, with anti-tilt system, long model

Main features:

- 7 drawers (882x367 mm), with ball bearing slides:
- 5 drawers, 70 mm high
- 1 drawer, 140 mm high
- 1 drawer, 210 mm high
- Sturdy ABS worktop, with 6 tool traysSturdy nylon front, with integrated label holder
- Drawer bases protected by foamed rubber mats
- Four castors 125 mm in Ø:
- 2 fixed and 2 steering (one with brake)
- Front centralized safety lock
- Static load capacity: 1,000 kg
- · Integrated side bottle holder

🅯 84 kg

Can accommodate up to 6 thermoformed trays in one drawer.

Extra-large model.

|           | art.        |
|-----------|-------------|
| 024002271 | C24SAXL/7-O |
| 024002272 | C24SAXL/7-G |
| 024002273 | C24SAXL/7-R |