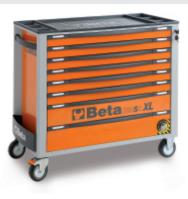

## Mobile roller cab with eight drawers, with anti-tilt system, long model

Main features:

- 8 drawers (882x367 mm), with ball bearing slides:
- 6 drawers, 70 mm high
- 2 drawers, 140 mm high
- Sturdy ABS worktop, with 6 tool trays
- Sturdy nylon front, with integrated label holder
- Drawer bases protected by foamed rubber mats
- Four castors Ø 125 mm:
- · 2 fixed and 2 steering (one with brake)
- Front centralized safety lock
- Static load capacity: 1.000 kg
- Integrated side bottle holder
- Paper roll holder item 2400S-R/PC can also be included

## ݨ 88 kg

Can accommodate up to 6 foam trays in each drawer.

Anti-tilt system: prevents several drawers from being simultaneously opened.

|           | art.        |
|-----------|-------------|
| 024002281 | C24SAXL/8-O |
| 024002282 | C24SAXL/8-G |
| 024002283 | C24SAXL/8-R |