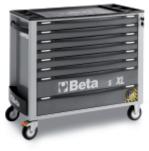

## Mobile roller cab with eight drawers, with anti-tilt system, long model

Main features:

- 8 drawers (882x367 mm), with ball bearing slides:
- 6 drawers, 70 mm high
- 2 drawers, 140 mm high
- Sturdy ABS worktop, with 6 tool trays
- Sturdy nylon front, with integrated label holder
- Drawer bases protected by foamed rubber mats
- Four castors Ø 125 mm:
- · 2 fixed and 2 steering (one with brake)
- Front centralized safety lock
- Static load capacity: 1.000 kg
- Integrated side bottle holder
- Paper roll holder item 2400S-R/PC can also be included

## ݨ 88 kg

Can accommodate up to 6 foam trays in each drawer.

Anti-tilt system: prevents several drawers from being simultaneously opened.

|           | art.        |
|-----------|-------------|
| 024002281 | C24SAXL/8-O |
| 024002282 | C24SAXL/8-G |
| 024002283 | C24SAXL/8-R |