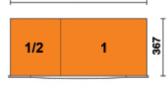

## Mobile roller cab with eight drawers, with anti-tilt system, long model

Main features:

- 8 drawers (882x367 mm), with ball bearing slides:
- 6 drawers, 70 mm high
- 2 drawers, 140 mm high
- Sturdy ABS worktop, with 6 tool trays
- Sturdy nylon front, with integrated label holder
- Drawer bases protected by foamed rubber mats
- Four castors Ø 125 mm:
- · 2 fixed and 2 steering (one with brake)
- Front centralized safety lock
- Static load capacity: 1.000 kg
- Integrated side bottle holder
- Paper roll holder item 2400S-R/PC can also be included