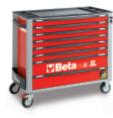

## Mobile roller cab with eight drawers, with anti-tilt system, long model

Main features:

- 8 drawers (882x367 mm), with ball bearing slides:
- 6 drawers, 70 mm high
- 2 drawers, 140 mm high
- Sturdy ABS worktop, with 6 tool trays
- Sturdy nylon front, with integrated label holder
- Drawer bases protected by foamed rubber mats
- Four castors Ø 125 mm:
- · 2 fixed and 2 steering (one with brake)
- Front centralized safety lock
- Static load capacity: 1.000 kg
- Integrated side bottle holder
- Paper roll holder item 2400S-R/PC can also be included

## ݨ 88 kg

Can accommodate up to 6 foam trays in each drawer.

Anti-tilt system: prevents several drawers from being simultaneously opened.

|           | art.        |
|-----------|-------------|
| 024002281 | C24SAXL/8-O |
| 024002282 | C24SAXL/8-G |
| 024002283 | C24SAXL/8-R |