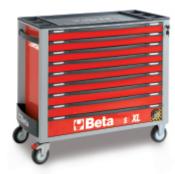

## ₫ 90 kg

Can accommodate up to 6 foam trays in each drawer.

Anti-tilt system: prevents several drawers from being simultaneously opened.

| ₽.        | art.        |
|-----------|-------------|
| 024002331 | C24SAXL/9-O |
| 024002332 | C24SAXL/9-G |
| 024002333 | C24SAXL/9-R |