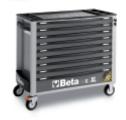

## ₫ 90 kg

Can accommodate up to 6 foam trays in each drawer.

Anti-tilt system: prevents several drawers from being simultaneously opened.

| ₽.        | art.        |
|-----------|-------------|
| 024002331 | C24SAXL/9-O |
| 024002332 | C24SAXL/9-G |
| 024002333 | C24SAXL/9-R |