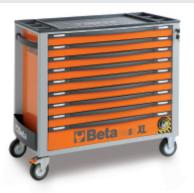

## Mobile roller cab with nine drawers, with anti-tilt system, long model

## Main features:

• 9 drawers (882x367 mm), with ball bearing slides:

8 drawers, 70 mm high

- 1 drawer, 140 mm high
- Sturdy ABS worktop, with 6 tote-trays
- Sturdy nylon front,

with built-in label holder

- Drawer bases protected by foamed rubber mats
- Four castors Ø 125 mm:
- 2 fixed and 2 steering (one with brake)
- Front centralized safety lock.
- Static load capacity: 1,000 kg
- Integrated side bottle holder
- Paper roll holder item 2400S-R/PC can also be included

## ₫ 90 kg

Can accommodate up to 6 foam trays in each drawer.

Anti-tilt system: prevents several drawers from being simultaneously opened.

| ₽.        | art.        |
|-----------|-------------|
| 024002331 | C24SAXL/9-O |
| 024002332 | C24SAXL/9-G |
| 024002333 | C24SAXL/9-R |