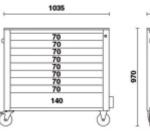

## Main features:

• 9 drawers (882x367 mm), with ball bearing slides:

8 drawers, 70 mm high

- 1 drawer, 140 mm high
- Sturdy ABS worktop, with 6 tote-trays
- Sturdy nylon front,

with built-in label holder