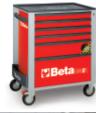

## Mobile roller cab with six drawers, with anti-tilt system

Main features:

- Six drawers (588x367 mm), with ball bearing slides:
- 4 drawers, 70 mm high
- 1 drawer, 140 mm high
- 1 drawer, 280 mm high
- Drawer bases protected by foamed rubber mats.
- Four castors Ø 125 mm:
- 2 fixed and 2 steering (one with brake).
- Front centralized safety lock.
- Static load capacity: 800 kg.
- Thermoplastic worktop designed to match tool chests C22S, C23S, C23SC and C23ST.
- Integrated side bottle holder.
- Paper roll holder item 2400S-R/PC can also be included.

## ݨ 55 kg

Anti-tilt system: prevents several drawers from being simultaneously opened

|           | art.      |
|-----------|-----------|
| 024002161 | C24SA/6-0 |
| 024002162 | C24SA/6-G |
| 024002163 | C24SA/6-R |