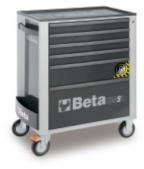

## Mobile roller cab with six drawers, with anti-tilt system

Main features:

- Six drawers (588x367 mm), with ball bearing slides:
- 4 drawers, 70 mm high
- 1 drawer, 140 mm high
- 1 drawer, 280 mm high
- Drawer bases protected by foamed rubber mats.
- Four castors Ø 125 mm:
- 2 fixed and 2 steering (one with brake).
- Front centralized safety lock.
- Static load capacity: 800 kg.
- Thermoplastic worktop designed to match tool chests C22S, C23S, C23SC and C23ST.
- Integrated side bottle holder.
- Paper roll holder item 2400S-R/PC can also be included.

## ݨ 55 kg

Anti-tilt system: prevents several drawers from being simultaneously opened

|           | art.      |
|-----------|-----------|
| 024002161 | C24SA/6-0 |
| 024002162 | C24SA/6-G |
| 024002163 | C24SA/6-R |