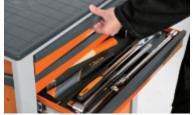

## ݨ 55 kg

Anti-tilt system: prevents several drawers from being simultaneously opened

|           | art.      |
|-----------|-----------|
| 024002161 | C24SA/6-0 |
| 024002162 | C24SA/6-G |
| 024002163 | C24SA/6-R |