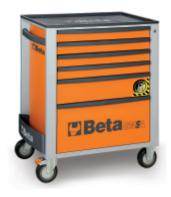

## Mobile roller cab with six drawers, with anti-tilt system

Main features:

- Six drawers (588x367 mm), with ball bearing slides:
- 4 drawers, 70 mm high
- 1 drawer, 140 mm high
- 1 drawer, 280 mm high
- Drawer bases protected by foamed rubber mats.
- Four castors Ø 125 mm:
- 2 fixed and 2 steering (one with brake).
- Front centralized safety lock.
- Static load capacity: 800 kg.
- Thermoplastic worktop designed to match tool chests C22S, C23S, C23SC and C23ST.
- Integrated side bottle holder.
- Paper roll holder item 2400S-R/PC can also be included.

## ݨ 55 kg

Anti-tilt system: prevents several drawers from being simultaneously opened

|           | art.      |
|-----------|-----------|
| 024002161 | C24SA/6-0 |
| 024002162 | C24SA/6-G |
| 024002163 | C24SA/6-R |