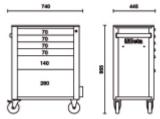

## Mobile roller cab with six drawers, with anti-tilt system

Main features:

- Six drawers (588x367 mm), with ball bearing slides:
- 4 drawers, 70 mm high
- 1 drawer, 140 mm high
- 1 drawer, 280 mm high
- Drawer bases protected by foamed rubber mats.
- Four castors Ø 125 mm:
- 2 fixed and 2 steering (one with brake).
- Front centralized safety lock.
- Static load capacity: 800 kg.
- Thermoplastic worktop designed to match tool chests C22S, C23S, C23SC and C23ST.
- Integrated side bottle holder.
- Paper roll holder item 2400S-R/PC can also be included.

## ݨ 55 kg

Anti-tilt system: prevents several drawers from being simultaneously opened

|           | art.      |
|-----------|-----------|
| 024002161 | C24SA/6-0 |
| 024002162 | C24SA/6-G |
| 024002163 | C24SA/6-R |