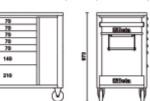

## Mobile roller cab with seven drawers and tool cabinet

Main features:

- Seven drawers (588x367 mm)
- with ball bearing slides:
- 5 drawers 70 mm high
- 1 drawer 140 mm high
- 1 drawer 210 mm high
- Drawer bases protected by foamed rubber mats
- Four castors, Ø 125 mm:
- 2 fixed and 2 steering (two with brakes)
- Front centralized lock
- Side tool cabinet with lockable door and vertically adjustable interior top
- Static load capacity: 1,100 kg
- Multi-ply wood worktop with holes for a vice
- (1599F/100, to be ordered separately)
- Built-in paper roll holder
- Double rear bottle holder

🅯 82 kg

1080x973x565 mm

|           | art.        |
|-----------|-------------|
| 024002191 | C24SL-CAB/O |
| 024002192 | C24SL-CAB/G |
| 024002193 | C24SL-CAB/R |

Ø