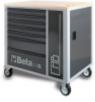

## Mobile roller cab with seven drawers and tool cabinet

Main features:

- Seven drawers (588x367 mm)
- with ball bearing slides:
- 5 drawers 70 mm high
- 1 drawer 140 mm high
- 1 drawer 210 mm high
- Drawer bases protected by foamed rubber mats
- Four castors, Ø 125 mm:
- 2 fixed and 2 steering (two with brakes)
- Front centralized lock
- Side tool cabinet with lockable door and vertically adjustable interior top
- Static load capacity: 1,100 kg
- Multi-ply wood worktop with holes for a vice
- (1599F/100, to be ordered separately)
- Built-in paper roll holder
- Double rear bottle holder

🅯 82 kg

1080x973x565 mm

|           | art.        |
|-----------|-------------|
| 024002191 | C24SL-CAB/O |
| 024002192 | C24SL-CAB/G |
| 024002193 | C24SL-CAB/R |

Ø