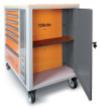

## Mobile roller cab with seven drawers and tool cabinet

Main features:

- Seven drawers (588x367 mm)
- with ball bearing slides:
- 5 drawers 70 mm high
- 1 drawer 140 mm high
- 1 drawer 210 mm high
- Drawer bases protected by foamed rubber mats
- Four castors, Ø 125 mm:
- 2 fixed and 2 steering (two with brakes)
- Front centralized lock
- Side tool cabinet with lockable door and vertically adjustable interior top
- Static load capacity: 1,100 kg
- Multi-ply wood worktop with holes for a vice
- (1599F/100, to be ordered separately)
- Built-in paper roll holder
- Double rear bottle holder

🅯 82 kg

1080x973x565 mm

|           | art.        |
|-----------|-------------|
| 024002191 | C24SL-CAB/O |
| 024002192 | C24SL-CAB/G |
| 024002193 | C24SL-CAB/R |

Ø