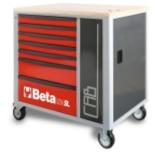

## Mobile roller cab with seven drawers and tool cabinet

Main features:

- Seven drawers (588x367 mm)
- with ball bearing slides:
- 5 drawers 70 mm high
- 1 drawer 140 mm high
- 1 drawer 210 mm high
- Drawer bases protected by foamed rubber mats
- Four castors, Ø 125 mm:
- 2 fixed and 2 steering (two with brakes)
- Front centralized lock
- Side tool cabinet with lockable door and vertically adjustable interior top
- Static load capacity: 1,100 kg
- Multi-ply wood worktop with holes for a vice
- (1599F/100, to be ordered separately)
- Built-in paper roll holder
- Double rear bottle holder

🅯 82 kg

1080x973x565 mm

|           | art.        |
|-----------|-------------|
| 024002191 | C24SL-CAB/O |
| 024002192 | C24SL-CAB/G |
| 024002193 | C24SL-CAB/R |

Ø