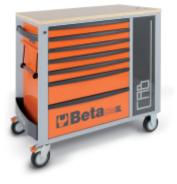

## Mobile roller cab with seven drawers and tool cabinet

Main features:

- Seven drawers (588x367 mm)
- with ball bearing slides:
- 5 drawers 70 mm high
- 1 drawer 140 mm high
- 1 drawer 210 mm high
- Drawer bases protected by foamed rubber mats
- Four castors, Ø 125 mm:
- 2 fixed and 2 steering (two with brakes)
- Front centralized lock
- Side tool cabinet with lockable door and vertically adjustable interior top
- Static load capacity: 1,100 kg
- Multi-ply wood worktop with holes for a vice
- (1599F/100, to be ordered separately)
- Built-in paper roll holder
- Double rear bottle holder

🅯 82 kg

1080x973x565 mm

|           | art.        |
|-----------|-------------|
| 024002191 | C24SL-CAB/O |
| 024002192 | C24SL-CAB/G |
| 024002193 | C24SL-CAB/R |

Ø