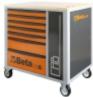

## Mobile roller cab with seven drawers and tool cabinet

Main features:

- Seven drawers (588x367 mm)
- with ball bearing slides:
- 5 drawers 70 mm high
- 1 drawer 140 mm high
- 1 drawer 210 mm high
- Drawer bases protected by foamed rubber mats
- Four castors, Ø 125 mm:
- 2 fixed and 2 steering (two with brakes)
- Front centralized lock
- Side tool cabinet with lockable door and vertically adjustable interior top
- Static load capacity: 1,100 kg
- Multi-ply wood worktop with holes for a vice
- (1599F/100, to be ordered separately)
- Built-in paper roll holder
- Double rear bottle holder

🅯 82 kg

1080x973x565 mm

|           | art.        |
|-----------|-------------|
| 024002191 | C24SL-CAB/O |
| 024002192 | C24SL-CAB/G |
| 024002193 | C24SL-CAB/R |

Ø