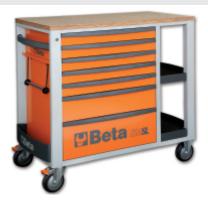

## C24SL

## Mobile roller cab with seven drawers and side tops

## Main features:

- Seven drawers (588x367 mm) with ball bearing slides:
- 5 drawers, 70 mm high
- 1 drawer, 140 mm high1 drawer, 210 mm high
- Drawer bases protected by foamed rubber mats
- Four castors 125 mm in Ø:
- 2 fixed and 2 steering (two with brakes)
- Front centralized safety lock
- Static load capacity: 1.100 kg
- Multi-ply wood worktop with holes for a vice

(1599F/100, to be ordered separately)

- Side compartment with vertically adjustable top
  Integrated paper roll holder.
- Double rear bottle holder