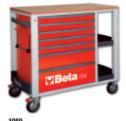

## C24SL

## Mobile roller cab with seven drawers and side tops

## Main features:

- Seven drawers (588x367 mm) with ball bearing slides:
- 5 drawers, 70 mm high
- 1 drawer, 140 mm high1 drawer, 210 mm high
- Drawer bases protected by foamed rubber mats
- Four castors 125 mm in Ø:
- 2 fixed and 2 steering (two with brakes)
- Front centralized safety lock
- Static load capacity: 1.100 kg
- Multi-ply wood worktop with holes for a vice

(1599F/100, to be ordered separately)

- Side compartment with vertically adjustable top
  Integrated paper roll holder.
- Double rear bottle holder