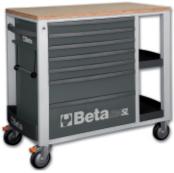

## C24SL

## Mobile roller cab with seven drawers and side tops

## Main features:

- Seven drawers (588x367 mm) with ball bearing slides:
- 5 drawers, 70 mm high
- 1 drawer, 140 mm high1 drawer, 210 mm high
- Drawer bases protected by foamed rubber mats
- Four castors 125 mm in Ø:
- 2 fixed and 2 steering (two with brakes)
- Front centralized safety lock
- Static load capacity: 1.100 kg
- Multi-ply wood worktop with holes for a vice

(1599F/100, to be ordered separately)

- Side compartment with vertically adjustable top
  Integrated paper roll holder.
- Double rear bottle holder