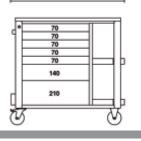

## Main features:

- Seven drawers (588x367 mm) with ball bearing slides:
- 5 drawers, 70 mm high
- 1 drawer, 140 mm high1 drawer, 210 mm high
- Drawer bases protected by foamed rubber mats
- Four castors 125 mm in Ø:
- 2 fixed and 2 steering (two with brakes)
- Front centralized safety lock
- Static load capacity: 1.100 kg
- Multi-ply wood worktop with holes for a vice