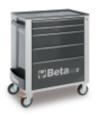

C24S/5

## Mobile roller cab with five drawers

## Main features:

- Five drawers (588x367 mm) with ball bearing slides:
- 2 drawers, 70 mm high
- 2 drawers, 140 mm high
- 1 drawer, 280 mm high
- Drawer bases protected by foamed rubber mats
  Four castors 125 mm in Ø:
- 2 fixed and 2 steering (one with brake)
- Front centralized safety lock
- Static load capacity: 800 kg
- Thermoplastic worktop designed to match tool chests C22S, C23S, C23SC and
- · Integrated side bottle holder
- Paper roll holder item 2400S-R/PC can also be included