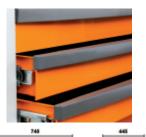

## Main features:

- Five drawers (588x367 mm) with ball bearing slides:
- 2 drawers, 70 mm high
- 2 drawers, 140 mm high
- 1 drawer, 280 mm high
- Drawer bases protected by foamed rubber mats
  Four castors 125 mm in Ø:
- 2 fixed and 2 steering (one with brake)
- Front centralized safety lock
- Static load capacity: 800 kg
- Thermoplastic worktop designed to match tool chests C22S, C23S, C23SC and
- · Integrated side bottle holder
- Paper roll holder item 2400S-R/PC can also be included