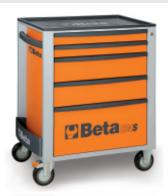

C24S/5

## Mobile roller cab with five drawers

## Main features:

- Five drawers (588x367 mm) with ball bearing slides:
- 2 drawers, 70 mm high
- 2 drawers, 140 mm high
- 1 drawer, 280 mm high
- Drawer bases protected by foamed rubber mats
  Four castors 125 mm in Ø:
- 2 fixed and 2 steering (one with brake)
- Front centralized safety lock
- Static load capacity: 800 kg
- Thermoplastic worktop designed to match tool chests C22S, C23S, C23SC and
- · Integrated side bottle holder
- Paper roll holder item 2400S-R/PC can also be included