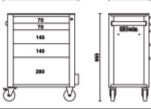

## Main features:

- Five drawers (588x367 mm) with ball bearing slides:
- 2 drawers, 70 mm high
- 2 drawers, 140 mm high
- 1 drawer, 280 mm high
- Drawer bases protected by foamed rubber mats
  Four castors 125 mm in Ø:
- 2 fixed and 2 steering (one with brake)
- Front centralized safety lock
- Static load capacity: 800 kg
- Thermoplastic worktop designed to match tool chests C22S, C23S, C23SC and
- · Integrated side bottle holder
- Paper roll holder item 2400S-R/PC can also be included