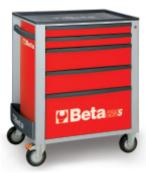

C24S/5

## Mobile roller cab with five drawers

## Main features:

- Five drawers (588x367 mm) with ball bearing slides:
- 2 drawers, 70 mm high
- 2 drawers, 140 mm high
- 1 drawer, 280 mm high
- Drawer bases protected by foamed rubber mats
  Four castors 125 mm in Ø:
- 2 fixed and 2 steering (one with brake)
- Front centralized safety lock
- Static load capacity: 800 kg
- Thermoplastic worktop designed to match tool chests C22S, C23S, C23SC and
- · Integrated side bottle holder
- Paper roll holder item 2400S-R/PC can also be included