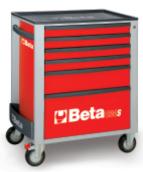

## Mobile roller cab with six drawers

## Main features:

- Six drawers (588x367 mm) with ball bearing slides:
- 4 drawers, 70 mm high
- 1 drawer, 140 mm high1 drawer, 280 mm high
- Drawer bases protected by foamed rubber mats
- Four castors 125 mm in Ø:
- 2 fixed and 2 steering (one with brake)
- Front centralized safety lock
- Static load capacity: 800 kg
- Thermoplastic worktop designed to match tool chests C22S, C23S, C23SC and
- · Integrated side bottle holder
- Paper roll holder item 2400S-R/PC can also be included

## ₫ 55 kg

| [H]       | art.     |
|-----------|----------|
| 024002061 | C24S/6-O |
| 024002062 | C24S/6-G |
| 024002063 | C24S/6-R |