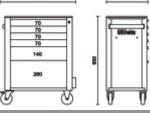

## Main features:

- Six drawers (588x367 mm) with ball bearing slides:
- 4 drawers, 70 mm high
- 1 drawer, 140 mm high1 drawer, 280 mm high
- Drawer bases protected by foamed rubber mats
- Four castors 125 mm in Ø:
- 2 fixed and 2 steering (one with brake)
- Front centralized safety lock
- Static load capacity: 800 kg
- Thermoplastic worktop designed to match tool chests C22S, C23S, C23SC and
- · Integrated side bottle holder
- Paper roll holder item 2400S-R/PC can also be included