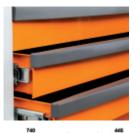

## Main features:

- Six drawers (588x367 mm) with ball bearing slides:
- 4 drawers, 70 mm high
- 1 drawer, 140 mm high1 drawer, 280 mm high
- Drawer bases protected by foamed rubber mats
- Four castors 125 mm in Ø:
- 2 fixed and 2 steering (one with brake)
- Front centralized safety lock
- Static load capacity: 800 kg
- Thermoplastic worktop designed to match tool chests C22S, C23S, C23SC and
- · Integrated side bottle holder
- Paper roll holder item 2400S-R/PC can also be included