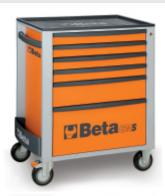

## Mobile roller cab with six drawers

## Main features:

- Six drawers (588x367 mm) with ball bearing slides:
- 4 drawers, 70 mm high
- 1 drawer, 140 mm high1 drawer, 280 mm high
- Drawer bases protected by foamed rubber mats
- Four castors 125 mm in Ø:
- 2 fixed and 2 steering (one with brake)
- Front centralized safety lock
- Static load capacity: 800 kg
- Thermoplastic worktop designed to match tool chests C22S, C23S, C23SC and
- · Integrated side bottle holder
- Paper roll holder item 2400S-R/PC can also be included

## ₫ 55 kg

| [H]       | art.     |
|-----------|----------|
| 024002061 | C24S/6-O |
| 024002062 | C24S/6-G |
| 024002063 | C24S/6-R |