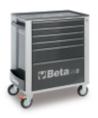

## Mobile roller cab with six drawers

## Main features:

- Six drawers (588x367 mm) with ball bearing slides:
- 4 drawers, 70 mm high
- 1 drawer, 140 mm high1 drawer, 280 mm high
- Drawer bases protected by foamed rubber mats
- Four castors 125 mm in Ø:
- 2 fixed and 2 steering (one with brake)
- Front centralized safety lock
- Static load capacity: 800 kg
- Thermoplastic worktop designed to match tool chests C22S, C23S, C23SC and
- · Integrated side bottle holder
- Paper roll holder item 2400S-R/PC can also be included

## ₫ 55 kg

| [H]       | art.     |
|-----------|----------|
| 024002061 | C24S/6-O |
| 024002062 | C24S/6-G |
| 024002063 | C24S/6-R |