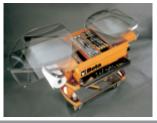

## NewTank trolley

## Main features:

- Push-button designed to open rotating tops.
- Sliding tool holder drawer.
  Drawer on ball bearing slides, complete with safety lock.
  Four castors 125 mm in ø:
  2 fixed and 2 steering (1 with brake).

- Tool worktops protected by foamed rubber mats.
  Removable built-in screwdriver holder.
  Foldaway handle.

- Two rotating tops (360°)

designed to form upper tool worktop.

· Built-in paper roll holder.

| <u> </u>  | art.     |                  |
|-----------|----------|------------------|
| 026000011 | C26 O    | empty trolley    |
| 026000341 | 2600/VI1 | (C26 O+5902VI/1) |
| 026000061 | 2600/VG0 | (C26 O+5905VG/0) |
| 026000068 | 2600/VG4 | (C26 O+5905VG/4) |