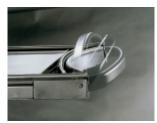

- Tool worktops protected by foamed rubber mats.
  Removable built-in screwdriver holder.
  Foldaway handle.

- Two rotating tops (360°)

designed to form upper tool worktop.

· Built-in paper roll holder.

| <u> </u>  | art.     |                  |
|-----------|----------|------------------|
| 026000011 | C26 O    | empty trolley    |
| 026000341 | 2600/VI1 | (C26 O+5902VI/1) |
| 026000061 | 2600/VG0 | (C26 O+5905VG/0) |
| 026000068 | 2600/VG4 | (C26 O+5905VG/4) |