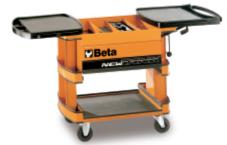

## NewTank trolley

## Main features:

- Push-button designed to open rotating tops.
- Sliding tool holder drawer.
  Drawer on ball bearing slides, complete with safety lock.
  Four castors 125 mm in ø:
  2 fixed and 2 steering (1 with brake).

- Tool worktops protected by foamed rubber mats.
  Removable built-in screwdriver holder.
  Foldaway handle.

- Two rotating tops (360°)

designed to form upper tool worktop.

· Built-in paper roll holder.

| <u> </u>  | art.     |                  |
|-----------|----------|------------------|
| 026000011 | C26 O    | empty trolley    |
| 026000341 | 2600/VI1 | (C26 O+5902VI/1) |
| 026000061 | 2600/VG0 | (C26 O+5905VG/0) |
| 026000068 | 2600/VG4 | (C26 O+5905VG/4) |