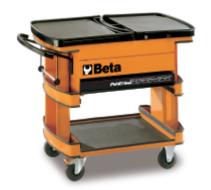

## NewTank trolley

## Main features:

- Push-button designed to open rotating tops.
- Sliding tool holder drawer.
  Drawer on ball bearing slides, complete with safety lock.
  Four castors 125 mm in ø:
  2 fixed and 2 steering (1 with brake).

- Tool worktops protected by foamed rubber mats.
  Removable built-in screwdriver holder.
  Foldaway handle.

- Two rotating tops (360°)

designed to form upper tool worktop.

· Built-in paper roll holder.

| <u> </u>  | art.     |                  |
|-----------|----------|------------------|
| 026000011 | C26 O    | empty trolley    |
| 026000341 | 2600/VI1 | (C26 O+5902VI/1) |
| 026000061 | 2600/VG0 | (C26 O+5905VG/0) |
| 026000068 | 2600/VG4 | (C26 O+5905VG/4) |