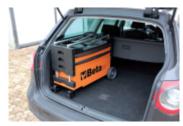

## ₫ 20 kg

■ 990x390x700 mm

Can be transported on a vehicle.

|           | art.   |        |
|-----------|--------|--------|
| 027000201 | C27S-O | Orange |
| 027000202 | C27S-G | Grey   |
| 027000203 | C27S-R | Red    |