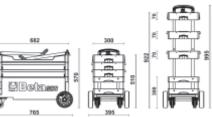

## Features:

- 2 drawers, 588x277 mm, with ball bearing slides, for two-way opening
- Large lower object compartment, 588x277x220 mm
- Sheet metal frame
- 2 fixed castors, Ø 160 mm, and 2 steering castors with brake, Ø 100 mm
- Thermoplastic worktop with 6 built-in tool trays
- Centralized lock
- Can accommodate drawer partitions and MC foam tool trays

## ₫ 20 kg

■ 990x390x700 mm

Can be transported on a vehicle.

|           | art.   |        |
|-----------|--------|--------|
| 027000201 | C27S-O | Orange |
| 027000202 | C27S-G | Grey   |
| 027000203 | C27S-R | Red    |