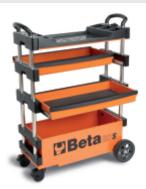

## Features:

- 2 drawers, 588x277 mm, with ball bearing slides, for two-way opening
- Large lower object compartment, 588x277x220 mm
- Sheet metal frame
- 2 fixed castors, Ø 160 mm, and 2 steering castors with brake, Ø 100 mm
- Thermoplastic worktop with 6 built-in tool trays
- Centralized lock
- Can accommodate drawer partitions and MC foam tool trays

## ₫ 20 kg

■ 990x390x700 mm

Can be transported on a vehicle.

|           | art.   |        |
|-----------|--------|--------|
| 027000201 | C27S-O | Orange |
| 027000202 | C27S-G | Grey   |
| 027000203 | C27S-R | Red    |