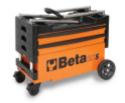

## Features:

- 2 drawers, 588x277 mm, with ball bearing slides, for two-way opening
- Large lower object compartment, 588x277x220 mm
- Sheet metal frame
- 2 fixed castors, Ø 160 mm, and 2 steering castors with brake, Ø 100 mm
- Thermoplastic worktop with 6 built-in tool trays
- Centralized lock
- Can accommodate drawer partitions and MC foam tool trays

## ₫ 20 kg

■ 990x390x700 mm

Can be transported on a vehicle.

|           | art.   |        |
|-----------|--------|--------|
| 027000201 | C27S-O | Orange |
| 027000202 | C27S-G | Grey   |
| 027000203 | C27S-R | Red    |