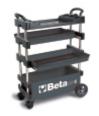

## Features:

- 2 drawers, 588x277 mm, with ball bearing slides, for two-way opening
- Large lower object compartment, 588x277x220 mm
- Sheet metal frame
- 2 fixed castors, Ø 160 mm, and 2 steering castors with brake, Ø 100 mm
- Thermoplastic worktop with 6 built-in tool trays
- Centralized lock
- Can accommodate drawer partitions and MC foam tool trays

## ₫ 20 kg

■ 990x390x700 mm

Can be transported on a vehicle.

|           | art.   |        |
|-----------|--------|--------|
| 027000201 | C27S-O | Orange |
| 027000202 | C27S-G | Grey   |
| 027000203 | C27S-R | Red    |