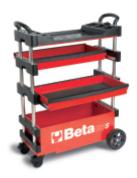

## Features:

- 2 drawers, 588x277 mm, with ball bearing slides, for two-way opening
- Large lower object compartment, 588x277x220 mm
- Sheet metal frame
- 2 fixed castors, Ø 160 mm, and 2 steering castors with brake, Ø 100 mm
- Thermoplastic worktop with 6 built-in tool trays
- Centralized lock
- Can accommodate drawer partitions and MC foam tool trays

## ₫ 20 kg

■ 990x390x700 mm

Can be transported on a vehicle.

|           | art.   |        |
|-----------|--------|--------|
| 027000201 | C27S-O | Orange |
| 027000202 | C27S-G | Grey   |
| 027000203 | C27S-R | Red    |