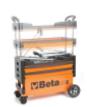

## Folding tool trolley for outdoor jobs

Folding tool trolley. Its unique patented design guarantees an effortless transport.

## Features:

- 2 drawers, 588x277 mm, with ball bearing slides, for two-way opening
- Large lower object compartment, 588x277x220 mm
- Sheet metal frame
- 2 fixed castors, Ø 160 mm, and 2 steering castors with brake, Ø 100 mm
- Thermoplastic worktop with 6 built-in tool trays
- Centralized lock
- Can accommodate drawer partitions and MC foam tool trays