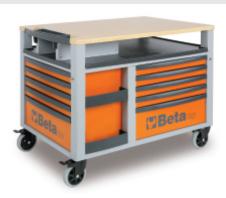

## SuperTank trolley with worktop and ten drawers

## Main features:

- Ten drawers (588x367 mm) with ball bearing slides
- Quick, safe system for opening and closing drawers, with nylon and fibreglass front
- Five side drawers:
- 4 drawers, 70 mm high
- 1 drawer, 210 mm high
- Five front drawers:
- 4 drawers, 70 mm high
- 1 drawer, 210 mm high
- Drawer bases protected by foamed rubber mats
- Four high-capacity castors 150 mm in Ø:
- 2 fixed and 2 steering (with brakes)
- 2 centralised safety locks
- Multiply wood worktop with holes for a vice (1599F/150, to be ordered separately)
- Side compartment with foldaway door with lock
- 135-mm-high storage compartment with plastic-covered base
- Static load capacity: 1200 kg