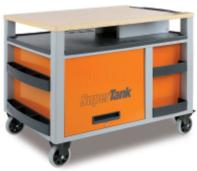

## SuperTank trolley with worktop and ten drawers

## Main features:

- Ten drawers (588x367 mm) with ball bearing slides
- Quick, safe system for opening and closing drawers, with nylon and fibreglass front
- Five side drawers:
- 4 drawers, 70 mm high
- 1 drawer, 210 mm high
- Five front drawers:
- 4 drawers, 70 mm high
- 1 drawer, 210 mm high
- Drawer bases protected by foamed rubber mats
- Four high-capacity castors 150 mm in Ø:
- 2 fixed and 2 steering (with brakes)
- 2 centralised safety locks
- Multiply wood worktop with holes for a vice (1599F/150, to be ordered separately)
- Side compartment with foldaway door with lock
- 135-mm-high storage compartment with plastic-covered base
- Static load capacity: 1200 kg