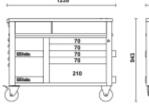

## Main features:

- Ten drawers (588x367 mm) with ball bearing slides
- Quick, safe system for opening and closing drawers, with nylon and fibreglass front
- Five side drawers:
- 4 drawers, 70 mm high
- 1 drawer, 210 mm high
- Five front drawers:
- 4 drawers, 70 mm high
- 1 drawer, 210 mm high
- Drawer bases protected by foamed rubber mats
- Four high-capacity castors 150 mm in Ø:
- 2 fixed and 2 steering (with brakes)
- 2 centralised safety locks
- Multiply wood worktop with holes for a vice (1599F/150, to be ordered separately)
- Side compartment with foldaway door with lock
- 135-mm-high storage compartment with plastic-covered base
- Static load capacity: 1200 kg