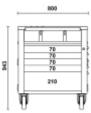

## Main features:

- Ten drawers (588x367 mm) with ball bearing slides
- Quick, safe system for opening and closing drawers, with nylon and fibreglass front
- Five side drawers:
- 4 drawers, 70 mm high
- 1 drawer, 210 mm high
- Five front drawers:
- 4 drawers, 70 mm high
- 1 drawer, 210 mm high
- Drawer bases protected by foamed rubber mats
- Four high-capacity castors 150 mm in Ø:
- 2 fixed and 2 steering (with brakes)
- 2 centralised safety locks
- Multiply wood worktop with holes for a vice (1599F/150, to be ordered separately)
- Side compartment with foldaway door with lock
- 135-mm-high storage compartment with plastic-covered base
- Static load capacity: 1200 kg