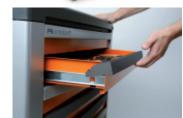

## Main features:

- Ten drawers (588x367 mm) with ball bearing slides
- Quick, safe system for opening and closing drawers, with nylon and fibreglass front
- Five side drawers:
- 4 drawers, 70 mm high
- 1 drawer, 210 mm high
- Five front drawers:
- 4 drawers, 70 mm high
- 1 drawer, 210 mm high
- Drawer bases protected by foamed rubber mats
- Four high-capacity castors 150 mm in Ø:
- 2 fixed and 2 steering (with brakes)
- 2 centralised safety locks
- Multiply wood worktop with holes for a vice (1599F/150, to be ordered separately)
- Side compartment with foldaway door with lock
- 135-mm-high storage compartment with plastic-covered base
- Static load capacity: 1200 kg