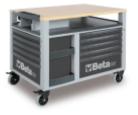

## SuperTank trolley with worktop and ten drawers

## Main features:

- Ten drawers (588x367 mm) with ball bearing slides
- Quick, safe system for opening and closing drawers, with nylon and fibreglass front
- Five side drawers:
- 4 drawers, 70 mm high
- 1 drawer, 210 mm high
- Five front drawers:
- 4 drawers, 70 mm high
- 1 drawer, 210 mm high
- Drawer bases protected by foamed rubber mats
- Four high-capacity castors 150 mm in Ø:
- 2 fixed and 2 steering (with brakes)
- 2 centralised safety locks
- Multiply wood worktop with holes for a vice (1599F/150, to be ordered separately)
- Side compartment with foldaway door with lock
- 135-mm-high storage compartment with plastic-covered base
- Static load capacity: 1200 kg