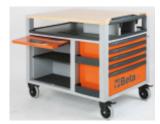

## Main features:

- Ten drawers (588x367 mm) with ball bearing slides
- Quick, safe system for opening and closing drawers, with nylon and fibreglass front
- Five side drawers:
- 4 drawers, 70 mm high
- 1 drawer, 210 mm high
- Five front drawers:
- 4 drawers, 70 mm high
- 1 drawer, 210 mm high
- Drawer bases protected by foamed rubber mats
- Four high-capacity castors 150 mm in Ø:
- 2 fixed and 2 steering (with brakes)
- 2 centralised safety locks
- Multiply wood worktop with holes for a vice (1599F/150, to be ordered separately)
- Side compartment with foldaway door with lock
- 135-mm-high storage compartment with plastic-covered base
- Static load capacity: 1200 kg