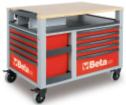

## SuperTank trolley with worktop and ten drawers

## Main features:

- Ten drawers (588x367 mm) with ball bearing slides
- Quick, safe system for opening and closing drawers, with nylon and fibreglass front
- Five side drawers:
- 4 drawers, 70 mm high
- 1 drawer, 210 mm high
- Five front drawers:
- 4 drawers, 70 mm high
- 1 drawer, 210 mm high
- Drawer bases protected by foamed rubber mats
- Four high-capacity castors 150 mm in Ø:
- 2 fixed and 2 steering (with brakes)
- 2 centralised safety locks
- Multiply wood worktop with holes for a vice (1599F/150, to be ordered separately)
- Side compartment with foldaway door with lock
- 135-mm-high storage compartment with plastic-covered base
- Static load capacity: 1200 kg