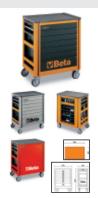

## Mobile roller cab with seven drawers

## Main features:

• Seven drawers (588x367 mm) with ball bearing slides:

6 drawers, 80 mm high

1 drawer, 160 mm high

- Drawer bases protected by foamed rubber mats.
  Four castors 125 mm in ø :
- 2 fixed and 2 swivelling (one with brake)
- Front centralized lock
- "One-touch" automatic opening of drawers.
- Static load capacity: 800 kg.
  Two foldaway doors under the worktop.
- · ABS worktop.
- Integrated side bottle-holders.
- Integrated paper roll holder.Integrated rear tool-holder.