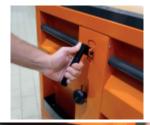

## Main features:

- 5 front drawers will ball bearing slides:
- 3 drawers (367x610 mm), 90 mm high
- 1 drawer (588x610 mm), 90 mm high
- 1 drawer (588x610 mm), 180 mm high.
- Quick opening system with aluminium front.
- Drawer bases protected by foamed rubber mats.
- · Can accommodate thermoformed trays.
- One hydraulic jack, designed to lift front part effortlessly, thus allowing easy transportation.
- 4 high-capacity castors:
- 2 steering, front, Ø 150 mm
- 2 fixed, rear, Ø 170 mm.
- · Oil-proof, rubber-coated worktop,
- 1300x800 mm, with drain hole