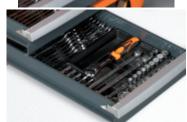

## Main features:

- 5 front drawers will ball bearing slides:
- 3 drawers (367x610 mm), 90 mm high
- 1 drawer (588x610 mm), 90 mm high
- 1 drawer (588x610 mm), 180 mm high.
- Quick opening system with aluminium front.
- Drawer bases protected by foamed rubber mats.
- · Can accommodate thermoformed trays.
- One hydraulic jack, designed to lift front part effortlessly, thus allowing easy transportation.
- 4 high-capacity castors:
- 2 steering, front, Ø 150 mm
- 2 fixed, rear, Ø 170 mm.
- · Oil-proof, rubber-coated worktop,
- 1300x800 mm, with drain hole

for fluid collection in a small tank.

- Storage compartment, 720x250x1300 mm, with PVC-coated worktop and front sliding panels.
- Centralized lock for drawers and panels.
- 3 built-in side bottle holders.
- · Built-in paper roll holder
- Static load capacity: 1,800 kg.
- Can accommodate a multi-ply wood worktop (3000M/PLM), to be ordered separately
- Can accommodate vice 1599F/150 or 1599GI/150 (to be ordered separately)