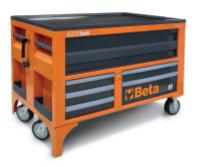

## MaxiTank mobile workbench

## Main features:

- 5 front drawers will ball bearing slides:
- 3 drawers (367x610 mm), 90 mm high
- 1 drawer (588x610 mm), 90 mm high
- 1 drawer (588x610 mm), 180 mm high.
- Quick opening system with aluminium front.
- Drawer bases protected by foamed rubber mats.
- · Can accommodate thermoformed trays.
- One hydraulic jack, designed to lift front part effortlessly, thus allowing easy transportation.
- 4 high-capacity castors:
- 2 steering, front, Ø 150 mm
- 2 fixed, rear, Ø 170 mm.
- · Oil-proof, rubber-coated worktop,
- 1300x800 mm, with drain hole

for fluid collection in a small tank.

- Storage compartment, 720x250x1300 mm, with PVC-coated worktop and front sliding panels.
- Centralized lock for drawers and panels.
- 3 built-in side bottle holders.
- · Built-in paper roll holder
- Static load capacity: 1,800 kg.
- Can accommodate a multi-ply wood worktop (3000M/PLM), to be ordered separately
- Can accommodate vice 1599F/150 or 1599GI/150 (to be ordered separately)