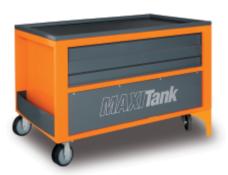

## MaxiTank mobile workbench

## Main features:

- 5 front drawers will ball bearing slides:
- 3 drawers (367x610 mm), 90 mm high
- 1 drawer (588x610 mm), 90 mm high
- 1 drawer (588x610 mm), 180 mm high.
- Quick opening system with aluminium front.
- Drawer bases protected by foamed rubber mats.
- · Can accommodate thermoformed trays.
- One hydraulic jack, designed to lift front part effortlessly, thus allowing easy transportation.
- 4 high-capacity castors:
- 2 steering, front, Ø 150 mm
- 2 fixed, rear, Ø 170 mm.
- · Oil-proof, rubber-coated worktop,
- 1300x800 mm, with drain hole

for fluid collection in a small tank.

- Storage compartment, 720x250x1300 mm, with PVC-coated worktop and front sliding panels.
- Centralized lock for drawers and panels.
- 3 built-in side bottle holders.
- · Built-in paper roll holder
- Static load capacity: 1,800 kg.
- Can accommodate a multi-ply wood worktop (3000M/PLM), to be ordered separately
- Can accommodate vice 1599F/150 or 1599GI/150 (to be ordered separately)