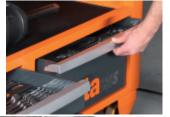

## Main features:

- 5 front drawers will ball bearing slides:
- 3 drawers (367x610 mm), 90 mm high
- 1 drawer (588x610 mm), 90 mm high
- 1 drawer (588x610 mm), 180 mm high.
- Quick opening system with aluminium front.
- Drawer bases protected by foamed rubber mats.
- · Can accommodate thermoformed trays.
- One hydraulic jack, designed to lift front part effortlessly, thus allowing easy transportation.
- 4 high-capacity castors:
- 2 steering, front, Ø 150 mm
- 2 fixed, rear, Ø 170 mm.
- · Oil-proof, rubber-coated worktop,
- 1300x800 mm, with drain hole