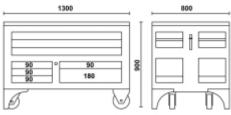

## Main features:

- 5 front drawers will ball bearing slides:
- 3 drawers (367x610 mm), 90 mm high
- 1 drawer (588x610 mm), 90 mm high
- 1 drawer (588x610 mm), 180 mm high.
- Quick opening system with aluminium front.
- Drawer bases protected by foamed rubber mats.
- · Can accommodate thermoformed trays.
- One hydraulic jack, designed to lift front part effortlessly, thus allowing easy transportation.
- 4 high-capacity castors:
- 2 steering, front, Ø 150 mm
- 2 fixed, rear, Ø 170 mm.
- · Oil-proof, rubber-coated worktop,
- 1300x800 mm, with drain hole

for fluid collection in a small tank.

- Storage compartment, 720x250x1300 mm, with PVC-coated worktop and front sliding panels.
- Centralized lock for drawers and panels.
- 3 built-in side bottle holders.
- · Built-in paper roll holder
- Static load capacity: 1,800 kg.
- Can accommodate a multi-ply wood worktop (3000M/PLM), to be ordered separately
- Can accommodate vice 1599F/150 or 1599GI/150 (to be ordered separately)

## **å** 200 kg

1300x900x800 mm

|  | ш,        | art. |
|--|-----------|------|
|  | 030000300 | C30M |