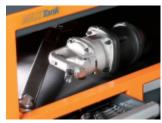

## Main features:

- 5 front drawers will ball bearing slides:
- 3 drawers (367x610 mm), 90 mm high
- 1 drawer (588x610 mm), 90 mm high
- 1 drawer (588x610 mm), 180 mm high.
- Quick opening system with aluminium front.
- Drawer bases protected by foamed rubber mats.
- · Can accommodate thermoformed trays.
- One hydraulic jack, designed to lift front part effortlessly, thus allowing easy transportation.
- 4 high-capacity castors:
- 2 steering, front, Ø 150 mm
- 2 fixed, rear, Ø 170 mm.
- · Oil-proof, rubber-coated worktop,
- 1300x800 mm, with drain hole