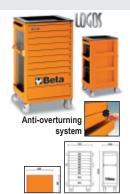

## Logos roller cab with ten drawers

## Main features:

- Anti-overturning system.
- Ten drawers (588x367 mm)
- with ball bearing slides:
- 8 drawers, 80 mm high
- 2 drawers, 160 mm high
- Drawer bases protected by foamed rubber mats.
- 4 castors 125 mm in ø:
- 2 fixed and 2 steering (1 with brake).
- Front centralised safety lock.
- "One-Touch" automatic drawer opening.
- Static load capacity: 250 kg.
- · Plastic worktop.
- 2 integrated side bottle holders and 1 rear bottle holder.
- 1 integrated paper roll holder.
- 3 tool holders.

Anti-overturning system
This system makes sure
that only one drawer is
opened
at a time thus being