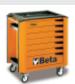

C34 - 3400

## mobile roller cab with seven drawers

## Main features:

• Seven drawers (588x367 mm) with ball bearing slides:

6 drawers, 80 mm high

- 1 drawer, 160 mm high.
- Drawer bases protected by foamed rubber mats.
  Four castors 125 mm in ø:
- 2 fixed and 2 steering (1 with brake).
- Front centralized safety lock.
  Automatic "Easy touch" drawer opening.
  Static load capacity: 300 kg.
- ABS worktop.
- Built-in side bottle holders.
- Built-in rear tool holder.
- Built-in paper roll holder.
- Shockproof shaped edges on side uprights.

|           | art.  |                  |
|-----------|-------|------------------|
| 034000001 | C34 O | empty tool chest |
| 034000003 | C34 G | empty tool chest |
| 034000002 | C34 R |                  |