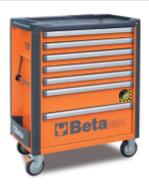

# Mobile roller cab with 7 drawers, with anti-tilt system

#### Main features:

- 7 drawers (588x367 mm), with ball bearing slides:
- 5 drawers 75 mm high
- 1 drawer 150 mm high
- 1 drawer 225 mm high
- Sturdy multi-purpose worktop
- Tote trays and holes for accommodating screwdrivers
- Quick release system made of aluminium, opening throughout length of drawer
- Soft corner bumpers throughout height of roller cab, to avoid damaging vehicles in garage.
- Drawer bases protected by foamed rubber mats
- Four castors Ø 125 mm:
- 2 fixed and 2 steering (one with brake)
- Front centralized safety lock
- Static load capacity: 1000 kg
- Built-in side bottle and paper holders, adjustable in several positions

#### Corner bumpers.

| NAME OF TAXABLE PARTY. | art.     |        |
|------------------------|----------|--------|
| 037000271              | C37A/7-O | Orange |
| 037000272              | C37A/7-G | Grey   |
| 037000273              | C37A/7-R | Red    |