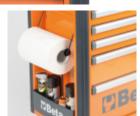

#### Main features:

- 7 drawers (588x367 mm), with ball bearing slides:
- 5 drawers 75 mm high
- 1 drawer 150 mm high
- 1 drawer 225 mm high
- Sturdy multi-purpose worktop
- Tote trays and holes for accommodating screwdrivers
- Quick release system made of aluminium, opening throughout length of drawer
- Soft corner bumpers throughout height of roller cab, to avoid damaging vehicles in garage.
- Drawer bases protected by foamed rubber mats
- Four castors Ø 125 mm:
- 2 fixed and 2 steering (one with brake)
- Front centralized safety lock
- Static load capacity: 1000 kg
- Built-in side bottle and paper holders, adjustable in several positions