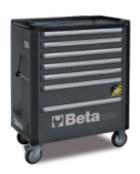

# Mobile roller cab with 7 drawers, with anti-tilt system

#### Main features:

- 7 drawers (588x367 mm), with ball bearing slides:
- 5 drawers 75 mm high
- 1 drawer 150 mm high
- 1 drawer 225 mm high
- Sturdy multi-purpose worktop
- Tote trays and holes for accommodating screwdrivers
- Quick release system made of aluminium, opening throughout length of drawer
- Soft corner bumpers throughout height of roller cab, to avoid damaging vehicles in garage.
- Drawer bases protected by foamed rubber mats
- Four castors Ø 125 mm:
- 2 fixed and 2 steering (one with brake)
- Front centralized safety lock
- Static load capacity: 1000 kg
- Built-in side bottle and paper holders, adjustable in several positions

#### Corner bumpers.

| NAME OF TAXABLE PARTY. | art.     |        |
|------------------------|----------|--------|
| 037000271              | C37A/7-O | Orange |
| 037000272              | C37A/7-G | Grey   |
| 037000273              | C37A/7-R | Red    |