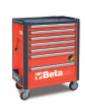

# Mobile roller cab with 7 drawers, with anti-tilt system

#### Main features:

- 7 drawers (588x367 mm), with ball bearing slides:
- 5 drawers 75 mm high
- 1 drawer 150 mm high
- 1 drawer 225 mm high
- Sturdy multi-purpose worktop
- Tote trays and holes for accommodating screwdrivers
- Quick release system made of aluminium, opening throughout length of drawer
- Soft corner bumpers throughout height of roller cab, to avoid damaging vehicles in garage.
- Drawer bases protected by foamed rubber mats
- Four castors Ø 125 mm:
- 2 fixed and 2 steering (one with brake)
- Front centralized safety lock
- Static load capacity: 1000 kg
- Built-in side bottle and paper holders, adjustable in several positions

#### Corner bumpers.

| NAME OF TAXABLE PARTY. | art.     |        |
|------------------------|----------|--------|
| 037000271              | C37A/7-O | Orange |
| 037000272              | C37A/7-G | Grey   |
| 037000273              | C37A/7-R | Red    |