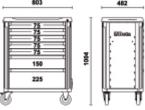

#### Main features:

- 7 drawers (588x367 mm), with ball bearing slides:
- 5 drawers 75 mm high
- 1 drawer 150 mm high
- 1 drawer 225 mm high
- Sturdy multi-purpose worktop
- Tote trays and holes for accommodating screwdrivers
- Quick release system made of aluminium, opening throughout length of drawer
- Soft corner bumpers throughout height of roller cab, to avoid damaging vehicles in garage.
- Drawer bases protected by foamed rubber mats
- Four castors Ø 125 mm:
- 2 fixed and 2 steering (one with brake)
- Front centralized safety lock
- Static load capacity: 1000 kg
- Built-in side bottle and paper holders, adjustable in several positions

### ₫ 71 kg