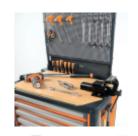

#### Main features:

- 7 drawers (588x367 mm), with ball bearing slides:
- 5 drawers 75 mm high
- 1 drawer 150 mm high
- 1 drawer 225 mm high
- Sturdy multi-purpose worktop
- Tote trays and holes for accommodating screwdrivers
- Quick release system made of aluminium, opening throughout length of drawer
- Soft corner bumpers throughout height of roller cab, to avoid damaging vehicles in garage.
- Drawer bases protected by foamed rubber mats
- Four castors Ø 125 mm:
- 2 fixed and 2 steering (one with brake)
- Front centralized safety lock
- Static load capacity: 1000 kg
- Built-in side bottle and paper holders, adjustable in several positions