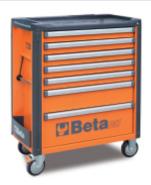

# C37/7

# Mobile roller cab with 7 drawers

## Main features:

- 7 drawers (588x367 mm) with ball bearing slides:
- 5 drawers 75 mm high
- 1 drawer 150 mm high
- 1 drawer 225 mm high
- Sturdy multi-purpose worktop
  Tote-trays and holes for accommodating screwdrivers
- Convenient "V"-shaped groove for working pipes and sections
- Quick release system made of aluminium, opening throughout length of drawer
- Corner bumpers throughout height of roller cab, to avoid damaging vehicles in garage
- Drawer bases protected by foamed rubber mats
- Four castors Ø 125 mm:
- 2 fixed and 2 steering (one with brake)
- Front centralized safety lock
- Static load capacity: 1000 kg
- Built-in side bottle and paper holders, adjustable in several positions