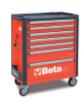

### Corner bumpers.

| MIT N     | art.    |        |
|-----------|---------|--------|
| 037000071 | C37/7-O | Orange |
| 037000072 | C37/7-G | Grey   |
| 037000073 | C37/7-R | Red    |