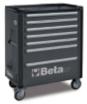

### Corner bumpers.

| MIT N     | art.    |        |
|-----------|---------|--------|
| 037000071 | C37/7-O | Orange |
| 037000072 | C37/7-G | Grey   |
| 037000073 | C37/7-R | Red    |