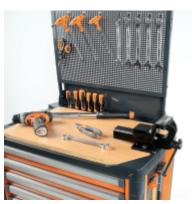

# Mobile roller cab with 7 drawers

## Main features:

- 7 drawers (588x367 mm) with ball bearing slides:
- 5 drawers 75 mm high
- 1 drawer 150 mm high
- 1 drawer 225 mm high
- Sturdy multi-purpose worktop
  Tote-trays and holes for accommodating screwdrivers
- Convenient "V"-shaped groove for working pipes and sections
- Quick release system made of aluminium, opening throughout length of drawer
- Corner bumpers throughout height of roller cab, to avoid damaging vehicles in garage
- Drawer bases protected by foamed rubber mats
- Four castors Ø 125 mm:
- 2 fixed and 2 steering (one with brake)
- Front centralized safety lock
- Static load capacity: 1000 kg
- Built-in side bottle and paper holders, adjustable in several positions