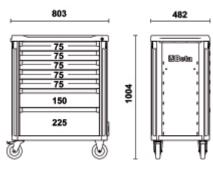

## Main features:

- 7 drawers (588x367 mm) with ball bearing slides:
- 5 drawers 75 mm high
- 1 drawer 150 mm high
- 1 drawer 225 mm high
- Sturdy multi-purpose worktop
  Tote-trays and holes for accommodating screwdrivers
- Convenient "V"-shaped groove for working pipes and sections
- Quick release system made of aluminium, opening throughout length of drawer
- Corner bumpers throughout height of roller cab, to avoid damaging vehicles in garage
- Drawer bases protected by foamed rubber mats
- Four castors Ø 125 mm:
- 2 fixed and 2 steering (one with brake)
- Front centralized safety lock
- Static load capacity: 1000 kg
- Built-in side bottle and paper holders, adjustable in several positions