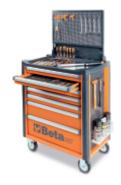

# C37/7

# Mobile roller cab with 7 drawers

## Main features:

- 7 drawers (588x367 mm) with ball bearing slides:
- 5 drawers 75 mm high
- 1 drawer 150 mm high
- 1 drawer 225 mm high
- Sturdy multi-purpose worktop
  Tote-trays and holes for accommodating screwdrivers
- Convenient "V"-shaped groove for working pipes and sections
- Quick release system made of aluminium, opening throughout length of drawer
- Corner bumpers throughout height of roller cab, to avoid damaging vehicles in garage
- Drawer bases protected by foamed rubber mats
- Four castors Ø 125 mm:
- 2 fixed and 2 steering (one with brake)
- Front centralized safety lock
- Static load capacity: 1000 kg
- Built-in side bottle and paper holders, adjustable in several positions