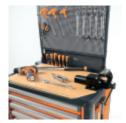

## Main features:

- 8 drawers (588x367 mm) with ball bearing slides:
- 6 drawers 75 mm high
- 2 drawers 150 mm high
- Sturdy multi-purpose worktop
- Tote-trays and holes for accommodating screwdrivers
- Convenient "V"-shaped groove for working pipes and sections
- Quick release system made of aluminium, opening throughout length of drawer
- Corner bumpers throughout height of roller cab, to avoid damaging vehicles in
- Drawer bases protected by foamed rubber mats
- Four castors Ø 125 mm:2 fixed and 2 steering (one with brake)
- Front centralized safety lock
- Static load capacity: 1000 kg
- Built-in side bottle and paper holders, adjustable in several positions