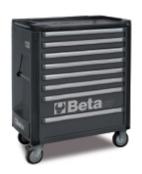

## ₫ 73 kg

|           | art.    |        |
|-----------|---------|--------|
| 037000081 | C37/8-O | Orange |
| 037000082 | C37/8-G | Grey   |
| 037000083 | C37/8-R | Red    |