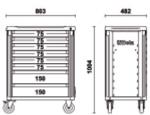

## Main features:

- 8 drawers (588x367 mm) with ball bearing slides:
- 6 drawers 75 mm high
- 2 drawers 150 mm high
- Sturdy multi-purpose worktop
- Tote-trays and holes for accommodating screwdrivers
- Convenient "V"-shaped groove for working pipes and sections
- Quick release system made of aluminium, opening throughout length of drawer
- Corner bumpers throughout height of roller cab, to avoid damaging vehicles in
- Drawer bases protected by foamed rubber mats
- Four castors Ø 125 mm:2 fixed and 2 steering (one with brake)
- Front centralized safety lock
- Static load capacity: 1000 kg
- Built-in side bottle and paper holders, adjustable in several positions

## ₫ 73 kg

|           | art.    |        |
|-----------|---------|--------|
| 037000081 | C37/8-O | Orange |
| 037000082 | C37/8-G | Grey   |
| 037000083 | C37/8-R | Red    |