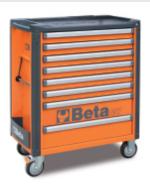

## Mobile roller cab with 8 drawers

## Main features:

- 8 drawers (588x367 mm) with ball bearing slides:
- 6 drawers 75 mm high
- 2 drawers 150 mm high
- Sturdy multi-purpose worktop
- Tote-trays and holes for accommodating screwdrivers
- Convenient "V"-shaped groove for working pipes and sections
- Quick release system made of aluminium, opening throughout length of drawer
- Corner bumpers throughout height of roller cab, to avoid damaging vehicles in
- Drawer bases protected by foamed rubber mats
- Four castors Ø 125 mm:2 fixed and 2 steering (one with brake)
- Front centralized safety lock
- Static load capacity: 1000 kg
- Built-in side bottle and paper holders, adjustable in several positions

## ₫ 73 kg

|           | art.    |        |
|-----------|---------|--------|
| 037000081 | C37/8-O | Orange |
| 037000082 | C37/8-G | Grey   |
| 037000083 | C37/8-R | Red    |