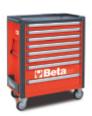

## ₫ 73 kg

|           | art.    |        |
|-----------|---------|--------|
| 037000081 | C37/8-O | Orange |
| 037000082 | C37/8-G | Grey   |
| 037000083 | C37/8-R | Red    |