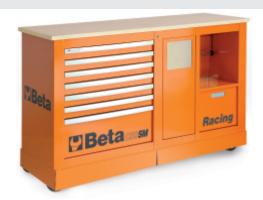

# **C39SM**

# Special mobile roller cab, Racing SM type

# Specifications:

- Multi-ply wood worktop
- 4 castors, Ø 125 mm

2 fixed and 2 steering (one with brake), with exposed covering

• Static load capacity: 1200 kg

### 7-drawer module

588x367 mm, with ball bearing slides:

- 6 drawers, 70 mm high
- 1 drawer, 240 mm high
- Drawer bases protected by foamed rubber mats
- Front centralized safety lock
- · Opening system throughout length of drawer
- Drawer front made of aluminium

#### Service module:

- Integrated wastepaper basket
- Paper roll compartment
- 1 large drawer (420x305x270 mm)

# ₫ 125 kg

|           | art.    |        |
|-----------|---------|--------|
| 039390001 | C39SM-O | Orange |
| 039390002 | C39SM-G | Grey   |
| 039390003 | C39SM-R | Red    |