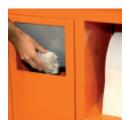

#### Service module:

- Integrated wastepaper basket
- Paper roll compartment
- 1 large drawer (420x305x270 mm)