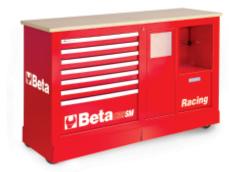

# **C39SM**

# Special mobile roller cab, Racing SM type

# Specifications:

- Multi-ply wood worktop
- 4 castors, Ø 125 mm

2 fixed and 2 steering (one with brake), with exposed covering

• Static load capacity: 1200 kg

### 7-drawer module

588x367 mm, with ball bearing slides:

- 6 drawers, 70 mm high
- 1 drawer, 240 mm high
- Drawer bases protected by foamed rubber mats
- Front centralized safety lock
- · Opening system throughout length of drawer
- Drawer front made of aluminium

#### Service module:

- Integrated wastepaper basket
- Paper roll compartment
- 1 large drawer (420x305x270 mm)

# ₫ 125 kg

|           | art.    |        |
|-----------|---------|--------|
| 039390001 | C39SM-O | Orange |
| 039390002 | C39SM-G | Grey   |
| 039390003 | C39SM-R | Red    |