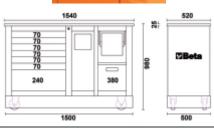

# Specifications:

- Multi-ply wood worktop
- 4 castors, Ø 125 mm

2 fixed and 2 steering (one with brake), with exposed covering

• Static load capacity: 1200 kg

### 7-drawer module

588x367 mm, with ball bearing slides:

- 6 drawers, 70 mm high
- 1 drawer, 240 mm high
- Drawer bases protected by foamed rubber mats
- Front centralized safety lock
- · Opening system throughout length of drawer
- Drawer front made of aluminium

#### Service module:

- Integrated wastepaper basket
- Paper roll compartment
- 1 large drawer (420x305x270 mm)