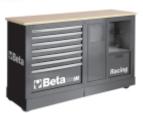

# **C39SM**

# Special mobile roller cab, Racing SM type

# Specifications:

- Multi-ply wood worktop
- 4 castors, Ø 125 mm

2 fixed and 2 steering (one with brake), with exposed covering

• Static load capacity: 1200 kg

### 7-drawer module

588x367 mm, with ball bearing slides:

- 6 drawers, 70 mm high
- 1 drawer, 240 mm high
- Drawer bases protected by foamed rubber mats
- Front centralized safety lock
- · Opening system throughout length of drawer
- Drawer front made of aluminium

#### Service module:

- Integrated wastepaper basket
- Paper roll compartment
- 1 large drawer (420x305x270 mm)

# ₫ 125 kg

|           | art.    |        |
|-----------|---------|--------|
| 039390001 | C39SM-O | Orange |
| 039390002 | C39SM-G | Grey   |
| 039390003 | C39SM-R | Red    |