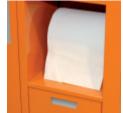

#### Service module:

- Integrated wastepaper basket
- Paper roll compartment
- 1 large drawer (420x305x270 mm)