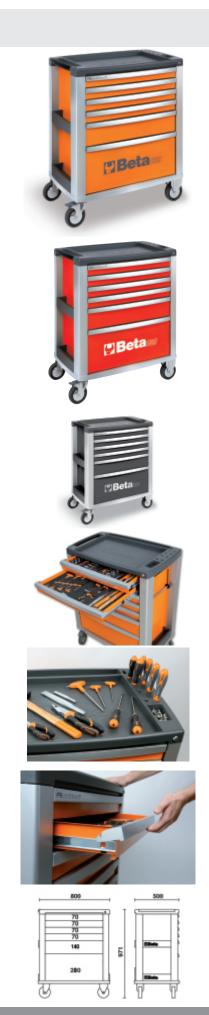

## Mobile roller cab with six drawers

Main features:

- 6 drawers (588x367 mm) with ball bearing slides:
- 4 drawers, 70 mm high
- 1 drawer, 140 mm high1 drawer, 280 mm high
- Drawer bases protected by foamed rubber mats Four castors 125 mm in Ø:
- 2 fixed and 2 steering (one with brake)
- Front centralized safety lock
- · Opening system throughout length of drawer
- Static load capacity: 1200 kg
- Thermoplastic worktop
- Integrated side and rear bottle holders
- Integrated paper roll holder
- Uprights and drawer front made of aluminium

## ݨ 59 kg

|           | art.    |        |
|-----------|---------|--------|
| 039000031 | C39-6/O | Orange |
| 039000032 | C39-6/G | Grey   |
| 039000033 | C39-6/R | Red    |